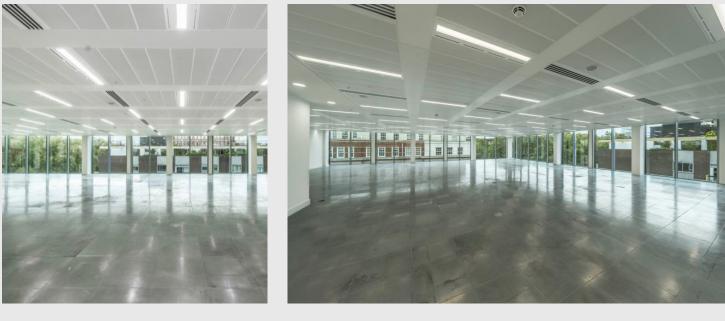

#### 5,000 SQ FT OF CAT A OFFICE ACCOMMODATION

A striking 5,000 square foot corner office boasting breath taking vistas of Portman Square. This well-lit space is now ready for occupancy, having undergone a thorough refurbishment to Cat A standards. Positioned prominently at 10 Portman Square, the building offers contemporary conveniences along with exclusive access to the square's amenities. Nestled on the northeast corner of Portman Square, its primary entrance faces the southern end of Baker Street, while a secondary cycle entrance can be found at Baker's Mews.

# Amenities

| CAT A specification      | EPC 'B'                  |
|--------------------------|--------------------------|
| Raised floor             | 4 x Passenger lifts      |
| Air conditioning         | Bicycle storage          |
| 24-hour manned reception | Showers and lockers      |
| New LED Lighting         | Bream 'Excellent' rating |
| Views over Portman Sq    | Access to Portman Sq     |