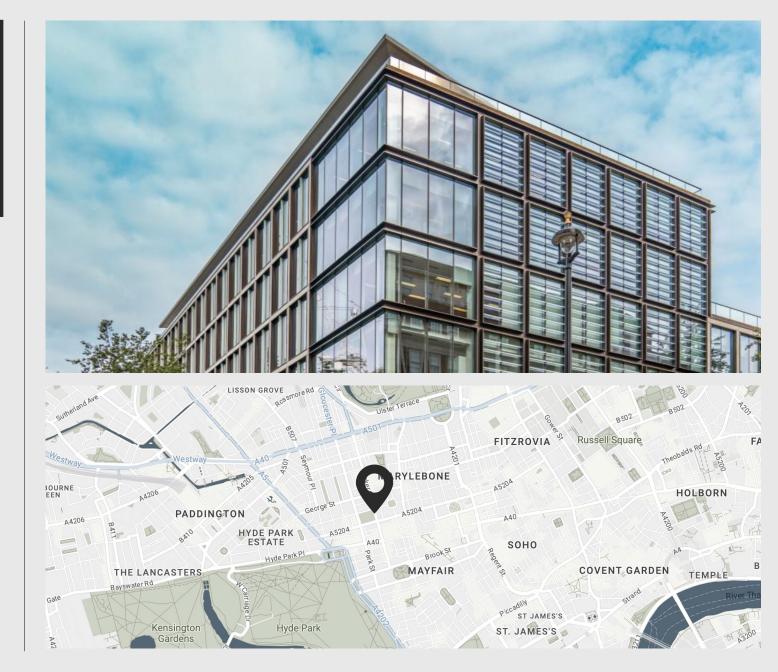

# 10 Portman Square, London W1

Made

#### 5,000 SQ FT OF CAT A OFFICE ACCOMMODATION

A striking 5,000 square foot corner office boasting breath taking vistas of Portman Square. This well-lit space is now ready for occupancy, having undergone a thorough refurbishment to Cat A standards. Positioned prominently at 10 Portman Square, the building offers contemporary conveniences along with exclusive access to the square's amenities. Nestled on the northeast corner of Portman Square, its primary entrance faces the southern end of Baker Street, while a secondary cycle entrance can be found at Baker's Mews.