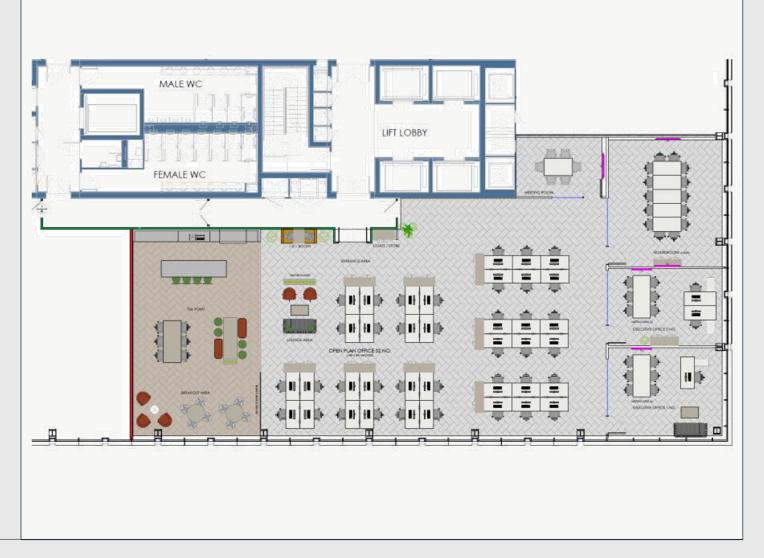

#### 5,000 SQ FT OF CAT A OFFICE ACCOMMODATION

A striking 5,000 square foot corner office boasting breath taking vistas of Portman Square. This well-lit space is now ready for occupancy, having undergone a thorough refurbishment to Cat A standards. Positioned prominently at 10 Portman Square, the building offers contemporary conveniences along with exclusive access to the square's amenities. Nestled on the northeast corner of Portman Square, its primary entrance faces the southern end of Baker Street, while a secondary cycle entrance can be found at Baker's Mews.

### Details

| Size          | 5,000 sq ft        |
|---------------|--------------------|
| Floor         | Part 6th           |
| Term          | 60 months          |
| Current State | CAT A              |
| Price         | £209.00 per sq ft* |