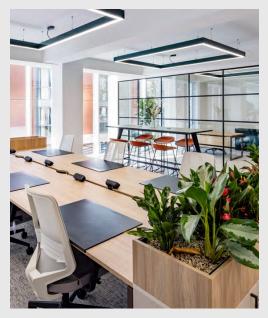

## 10 Whitfield Street, London W1

TWO FLOORS UP TO 9,252 SQ FT WITH CAT A AND FULLY FITTED OFFICE ACCOMMODATION

Nestled in Fitzrovia's vibrant core, 10 Whitfield Street showcases 9,252 square feet of Grade A office space, ideal for creative pursuits. Situated in one of London's most sought-after locales, the premises boast a stylish reception area recently enhanced for an improved arrival experience. Available space features both newly refurbished Cat A amenities and fully fitted accommodations.

### Amenities

| Full height glazing             | New Showers                   |
|---------------------------------|-------------------------------|
| Underfloor air-<br>conditioning | 24 hr access                  |
| 2 x 8-person lifts              | Bicycle storage               |
| Newly refurbished reception     | Newly refurbished CAT A space |
| Linear LED lighting             | Separate rear access          |