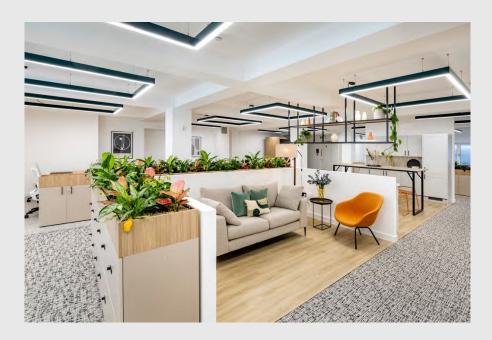

## 10 Whitfield Street, London W1

TWO FLOORS UP TO 9,252 SQ FT WITH CAT A AND FULLY FITTED OFFICE ACCOMMODATION

Nestled in Fitzrovia's vibrant core, 10 Whitfield Street showcases 9,252 square feet of Grade A office space, ideal for creative pursuits. Situated in one of London's most sought-after locales, the premises boast a stylish reception area recently enhanced for an improved arrival experience. Available space features both newly refurbished Cat A amenities and fully fitted accommodations.