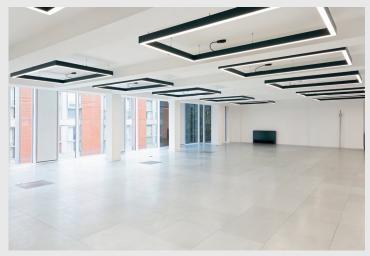

## 10 Whitfield Street, London W1

TWO FLOORS UP TO 9,252 SQ FT WITH CAT A AND FULLY FITTED OFFICE ACCOMMODATION

Nestled in Fitzrovia's vibrant core, 10 Whitfield Street showcases 9,252 square feet of Grade A office space, ideal for creative pursuits. Situated in one of London's most sought-after locales, the premises boast a stylish reception area recently enhanced for an improved arrival experience. Available space features both newly refurbished Cat A amenities and fully fitted accommodations.

#### Details

| 4,356 sq ft                                                           |
|-----------------------------------------------------------------------|
| 4,896 sq ft                                                           |
| 1 <sup>st</sup> & 2 <sup>nd</sup>                                     |
| 60 months                                                             |
| Fully fitted (1 <sup>st</sup> floor)<br>CAT A (2 <sup>nd</sup> floor) |
| £173.00 per sq ft*                                                    |
|                                                                       |