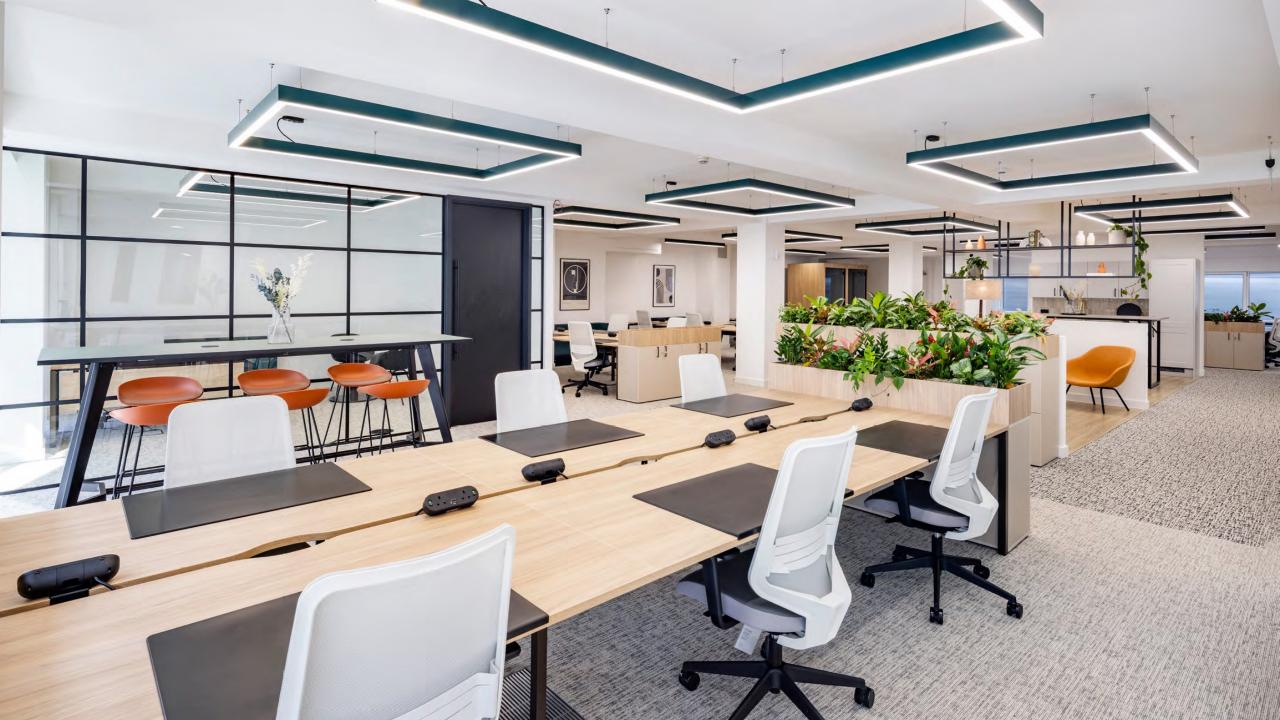

## 10 Whitfield Street, London W1

TWO FLOORS UP TO 9,252 SQ FT WITH CAT A AND FULLY FITTED OFFICE ACCOMMODATION

Nestled in Fitzrovia's vibrant core, 10 Whitfield Street showcases 9,252 square feet of Grade A office space, ideal for creative pursuits. Situated in one of London's most sought-after locales, the premises boast a stylish reception area recently enhanced for an improved arrival experience. Available space features both newly refurbished Cat A amenities and fully fitted accommodations.

### Amenities

| Full height glazing             | New Showers                   |
|---------------------------------|-------------------------------|
| Underfloor air-<br>conditioning | 24 hr access                  |
| 2 x 8-person lifts              | Bicycle storage               |
| Newly refurbished reception     | Newly refurbished CAT A space |
| Linear LED lighting             | Separate rear access          |