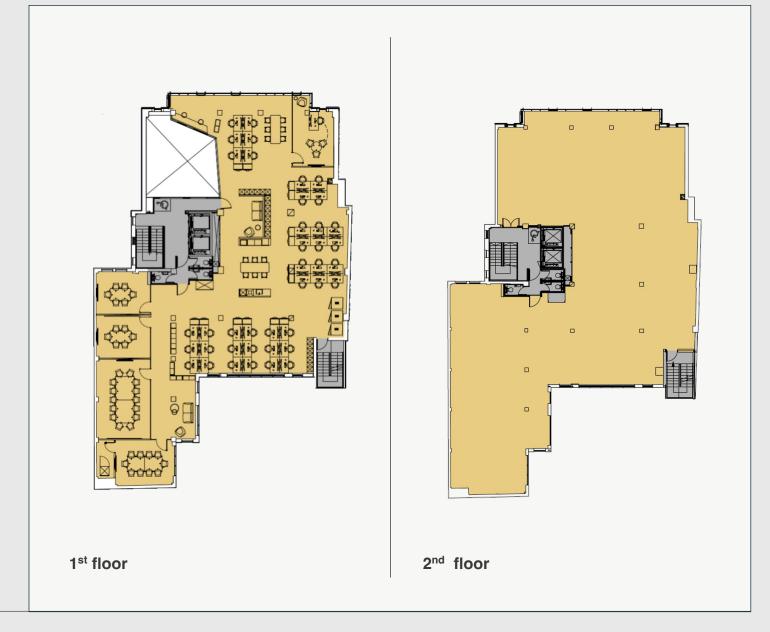

## 10 Whitfield Street, London W1

TWO FLOORS UP TO 9,252 SQ FT WITH CAT A AND FULLY FITTED OFFICE ACCOMMODATION

Nestled in Fitzrovia's vibrant core, 10 Whitfield Street showcases 9,252 square feet of Grade A office space, ideal for creative pursuits. Situated in one of London's most sought-after locales, the premises boast a stylish reception area recently enhanced for an improved arrival experience. Available space features both newly refurbished Cat A amenities and fully fitted accommodations.

#### Details

| 4,356 sq ft                                                           |
|-----------------------------------------------------------------------|
| 4,896 sq ft                                                           |
| 1 <sup>st</sup> & 2 <sup>nd</sup>                                     |
| 60 months                                                             |
| Fully fitted (1 <sup>st</sup> floor)<br>CAT A (2 <sup>nd</sup> floor) |
| £173.00 per sq ft*                                                    |
|                                                                       |