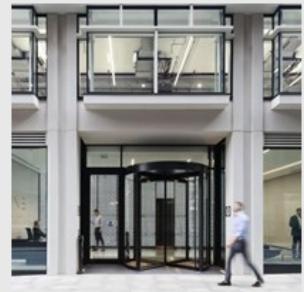

## One Smarts Place, London WC1

5,500 SQ FT OF FULLY-FITTED, PLUG & PLAY OFFICE ACCOMMODATION

The first floor offers a comprehensive setup with three meeting rooms, 42 desks, designated breakout and collaboration spaces, as well as call rooms. Fully equipped with fibre connectivity, the floor ensures seamless communication. Additionally, the building features a manned reception area, bicycle storage facilities, and a private terrace. This floor is available for sublease, assignment, or a new lease directly from the landlord.

### Amenities

| Fully fitted     | 58 cycle racks  |
|------------------|-----------------|
| Roof terrace     | 52 lockers      |
| Wiredscore gold  | Bream excellent |
| Manned reception | Plug & play     |