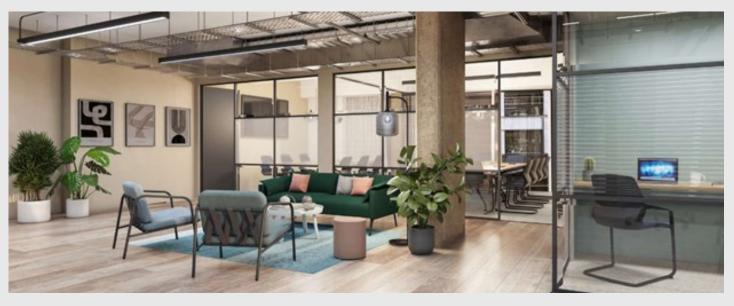

## One Smarts Place, London WC1

5,500 SQ FT OF FULLY-FITTED, PLUG & PLAY OFFICE ACCOMMODATION

The first floor offers a comprehensive setup with three meeting rooms, 42 desks, designated breakout and collaboration spaces, as well as call rooms. Fully equipped with fibre connectivity, the floor ensures seamless communication. Additionally, the building features a manned reception area, bicycle storage facilities, and a private terrace. This floor is available for sublease, assignment, or a new lease directly from the landlord.

### Amenities

| Fully fitted     | 58 cycle racks  |
|------------------|-----------------|
| Roof terrace     | 52 lockers      |
| Wiredscore gold  | Bream excellent |
| Manned reception | Plug & play     |