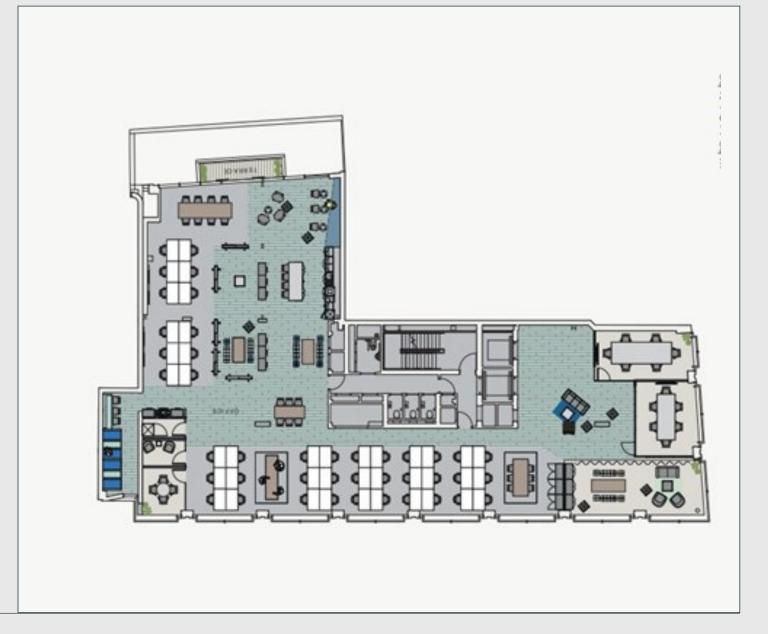

## One Smarts Place, London WC1

5,500 SQ FT OF FULLY-FITTED, PLUG & PLAY OFFICE ACCOMMODATION

The first floor offers a comprehensive setup with three meeting rooms, 42 desks, designated breakout and collaboration spaces, as well as call rooms. Fully equipped with fibre connectivity, the floor ensures seamless communication. Additionally, the building features a manned reception area, bicycle storage facilities, and a private terrace. This floor is available for sublease, assignment, or a new lease directly from the landlord.

#### Details

| Size          | 5,500 sq ft           |
|---------------|-----------------------|
| Floor         | 1 <sup>st</sup> floor |
| Term          | 60 months             |
| Current State | Fully fitted          |
| Price         | £177.00 per sq ft*    |
|               |                       |