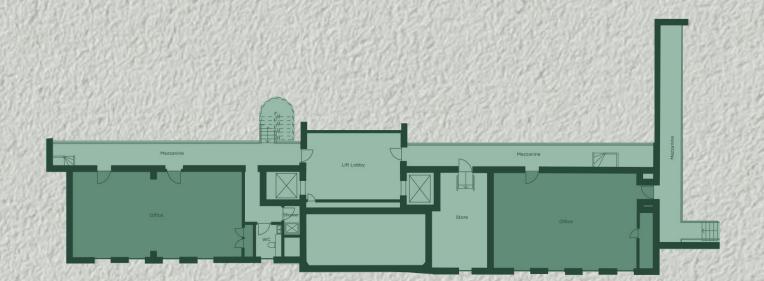

#### LOWER GROUND FLOOR

4,278 sq ft

#### **GROUND FLOOR & MEZZANINE**

5,761 sq ft - fully fitted 42+ desks, 6 meeting rooms

### SECOND FLOOR & MEZZANINE

6,626 sq ft