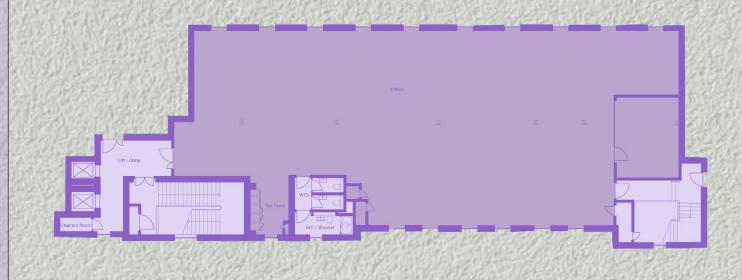

#### LOWER GROUND FLOOR

8,657 sq ft

# THIRD FLOOR - SOUTH 4,171 sq ft

#### THIRD FLOOR - NORTH

4,881 sq ft