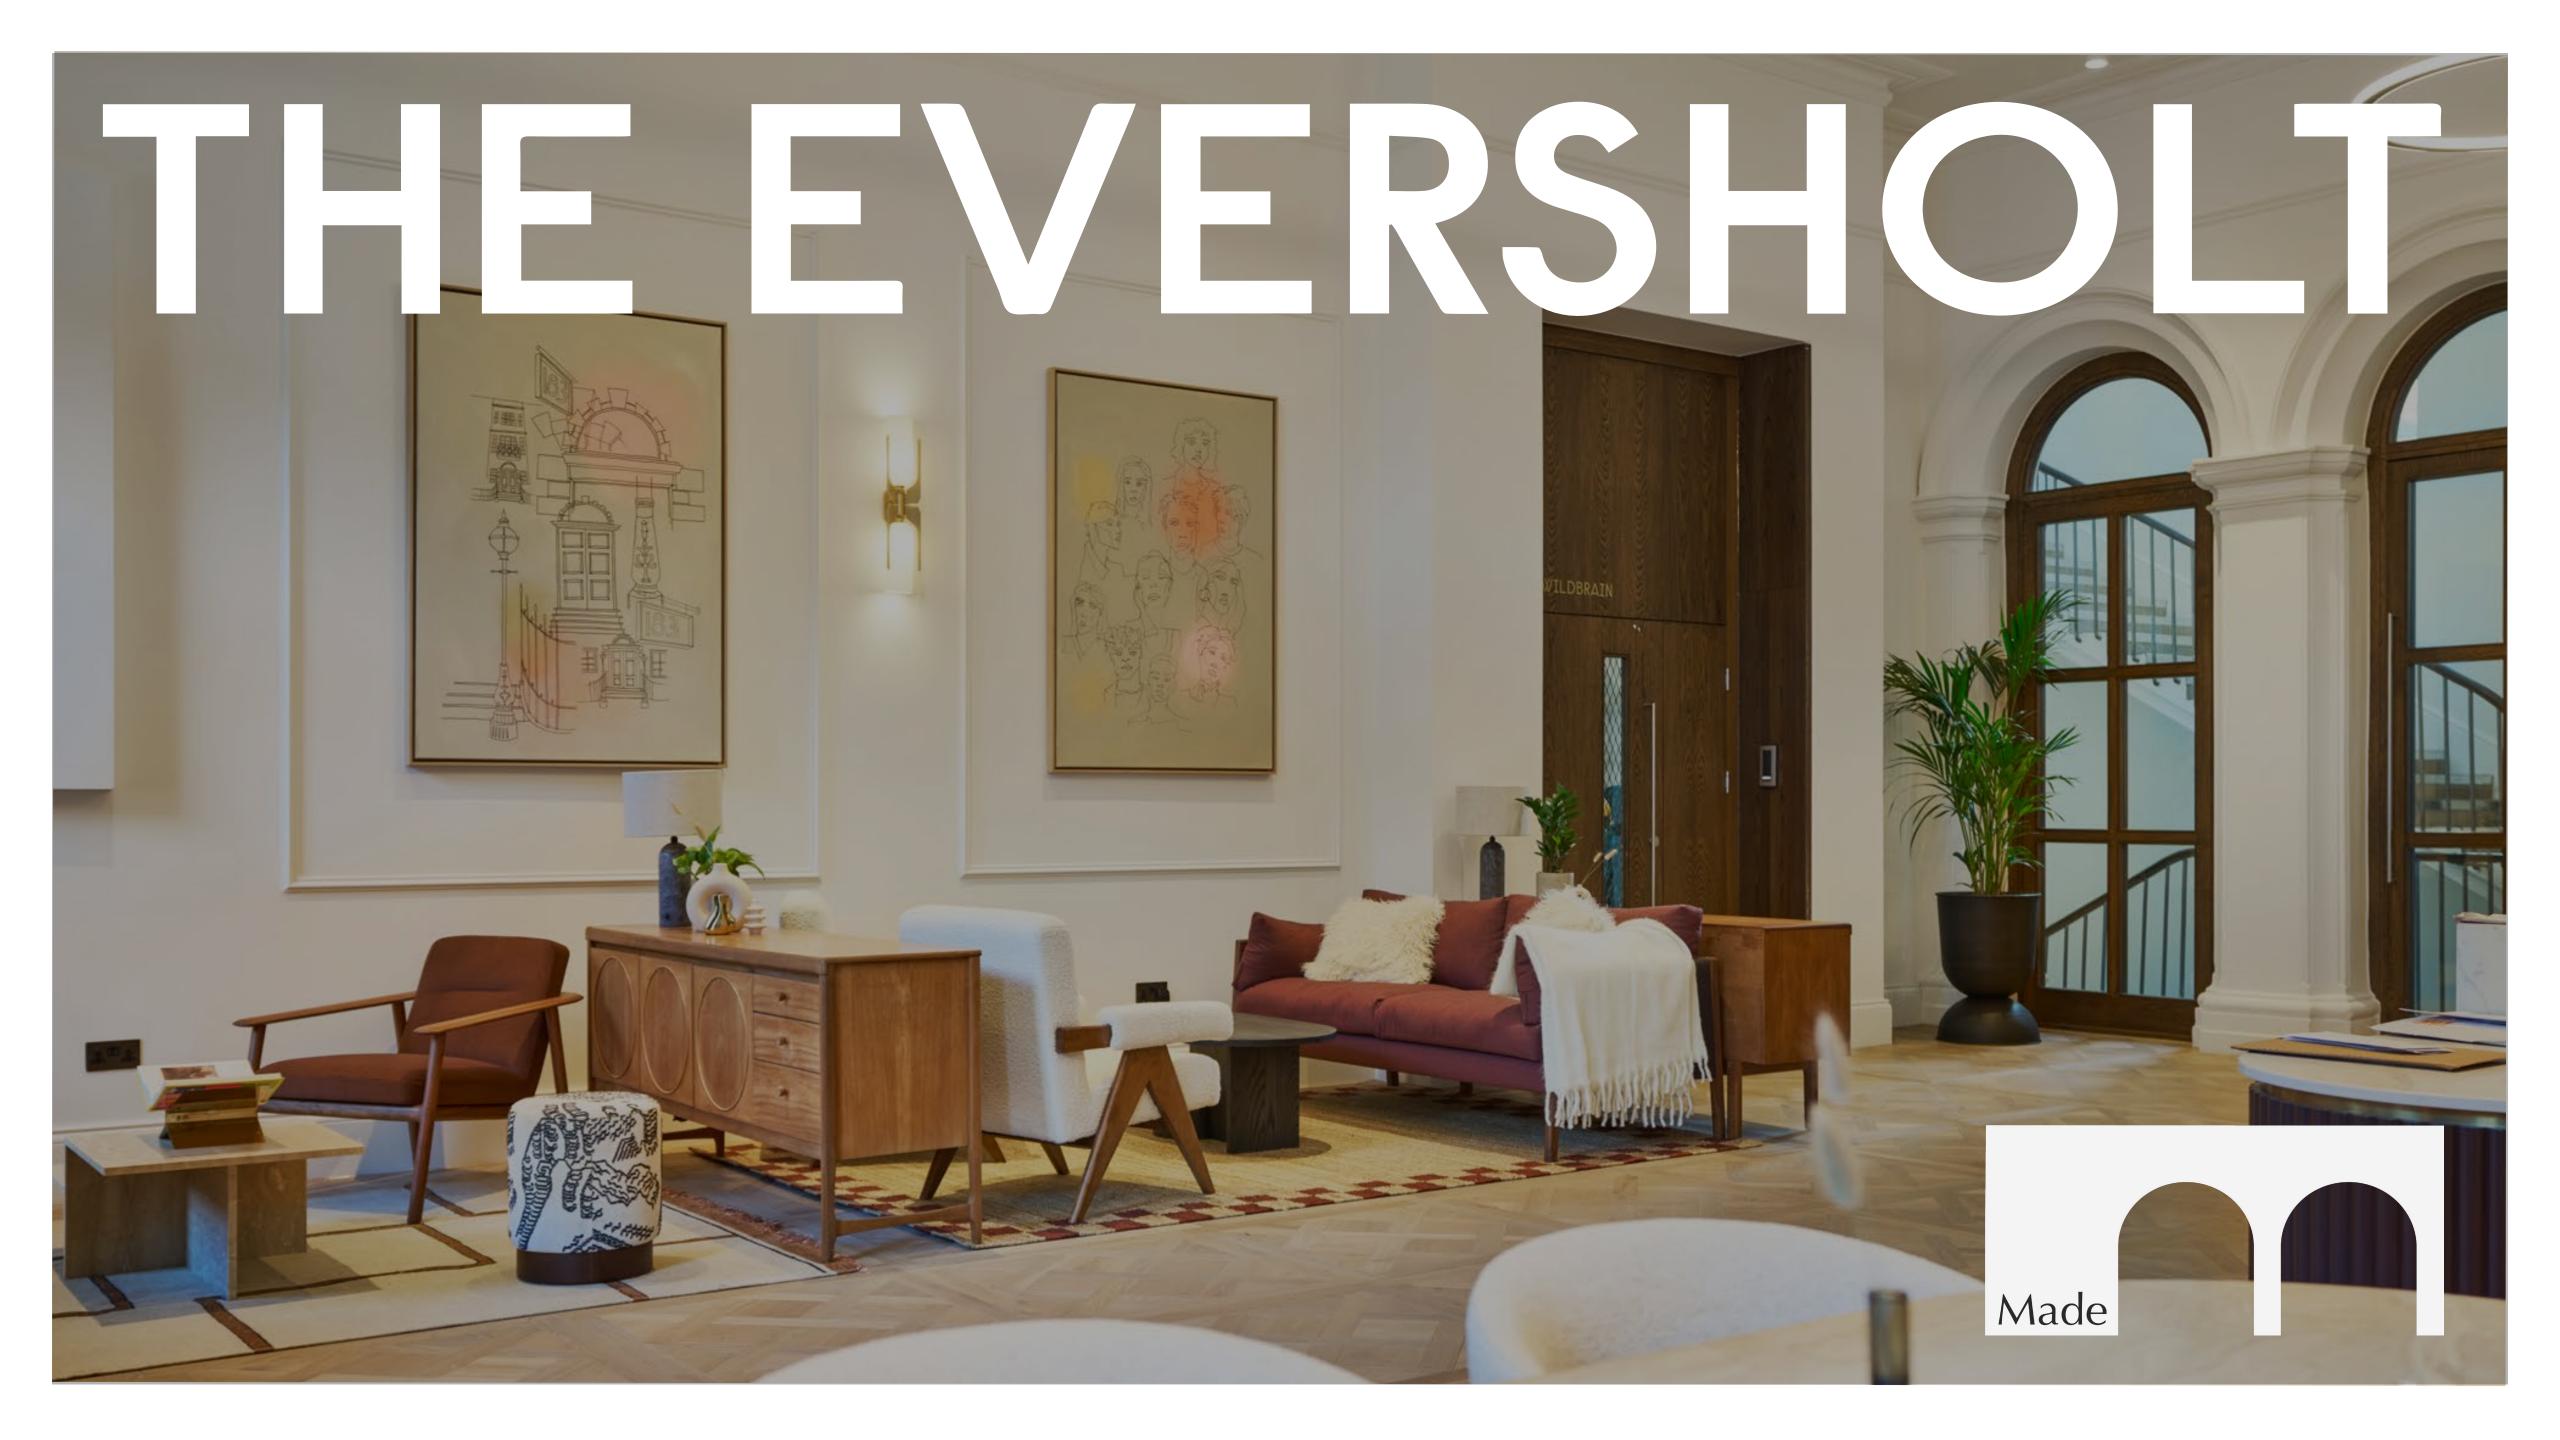

# Your space

Managed-Lite and more

Our managed solution allows you to consolidate your costs into one monthly payment, enabling you to focus on what you do best, running your business. Just 300m from Euston Station this unique combination of period and contemporary space, with floor to ceiling heights in excess of 4m, is ready to occupy now.

**∠** Size

From 3,834 sq ft - 55,374 sq ft of floorplates

**>** Price

From £149.00 per sq ft per annum

**→** Location

Close to national mainline and Underground lines at Euston Station. It's also only a 10 minute walk to St Pancras International and King's Cross Station.