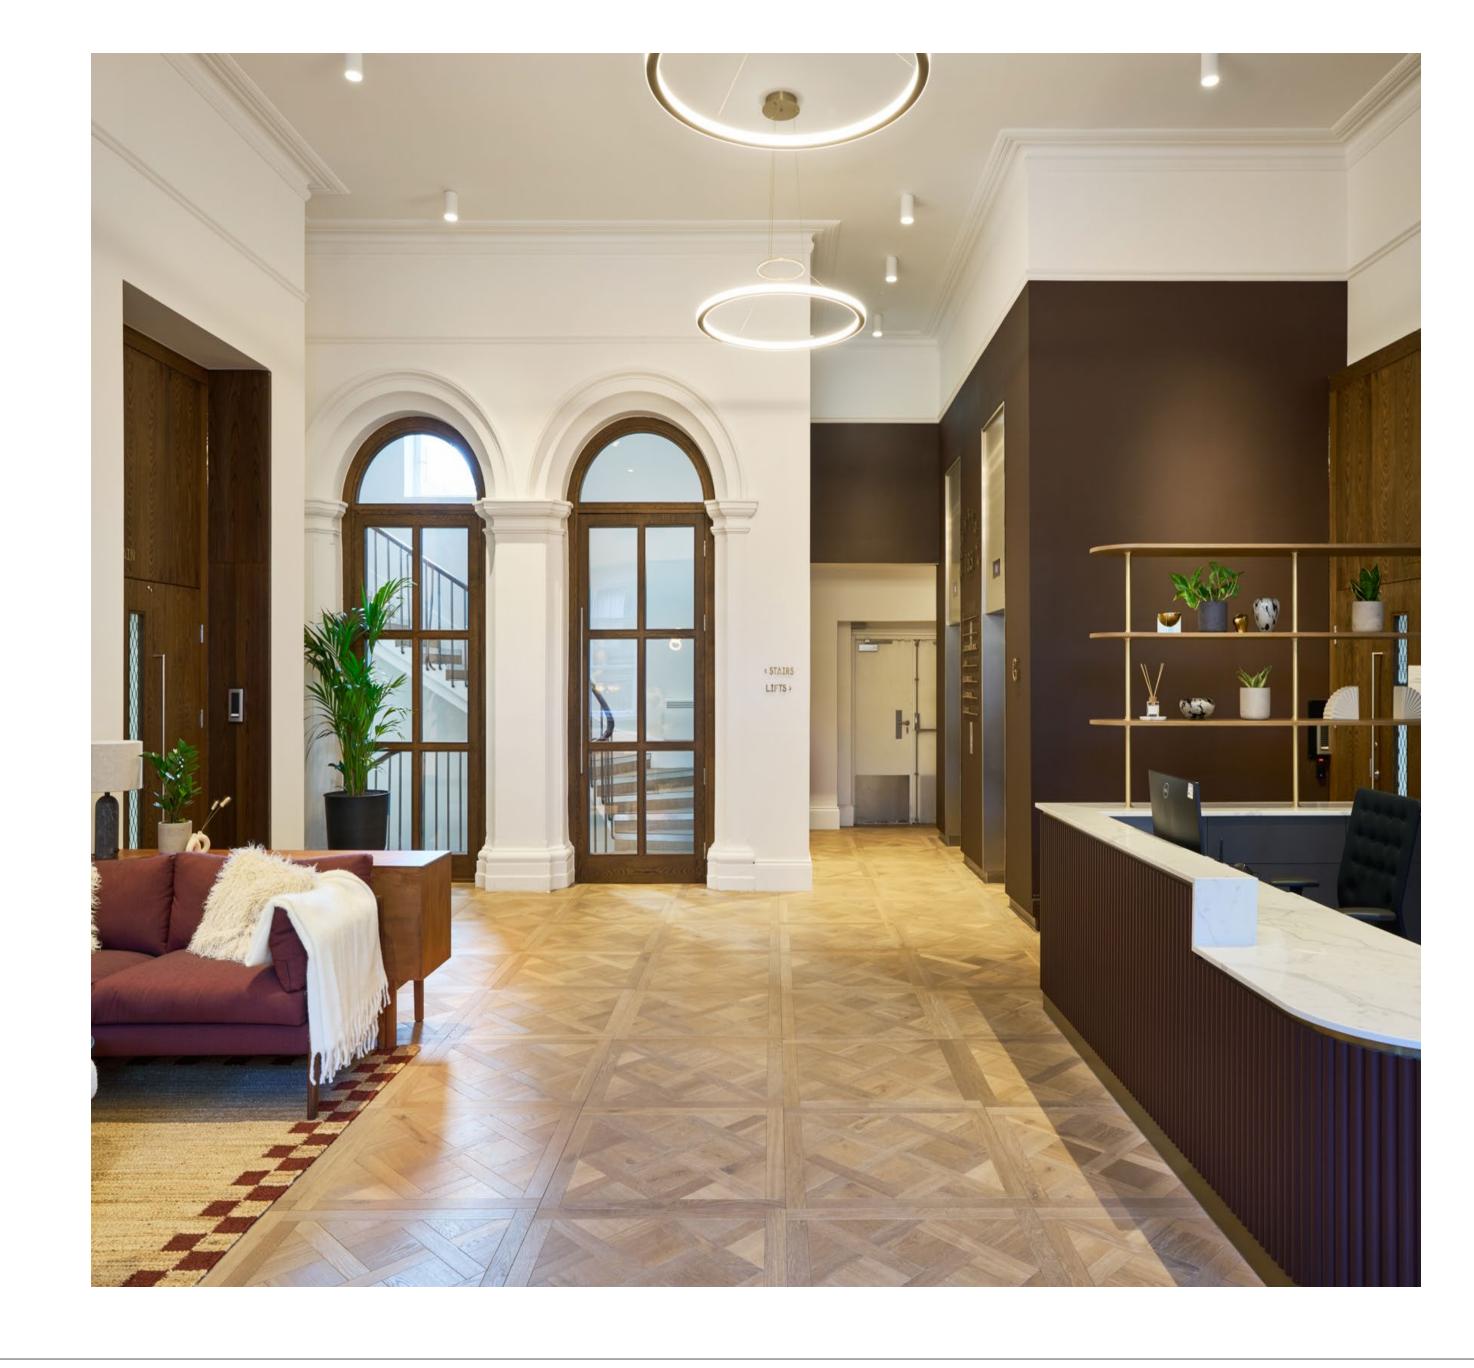

# Your space

Managed-Lite and more

Our managed solution allows you to consolidate your costs into one monthly payment, enabling you to focus on what you do best, running your business. Just 300m from Euston Station this unique combination of period and contemporary space, with floor to ceiling heights in excess of 4m, is ready to occupy now.

**∠** Size

From 3,834 sq ft - 55,374 sq ft of floorplates

**>** Price

From £149.00 per sq ft per annum

**→** Location

Close to national mainline and Underground lines at Euston Station. It's also only a 10 minute walk to St Pancras International and King's Cross Station.