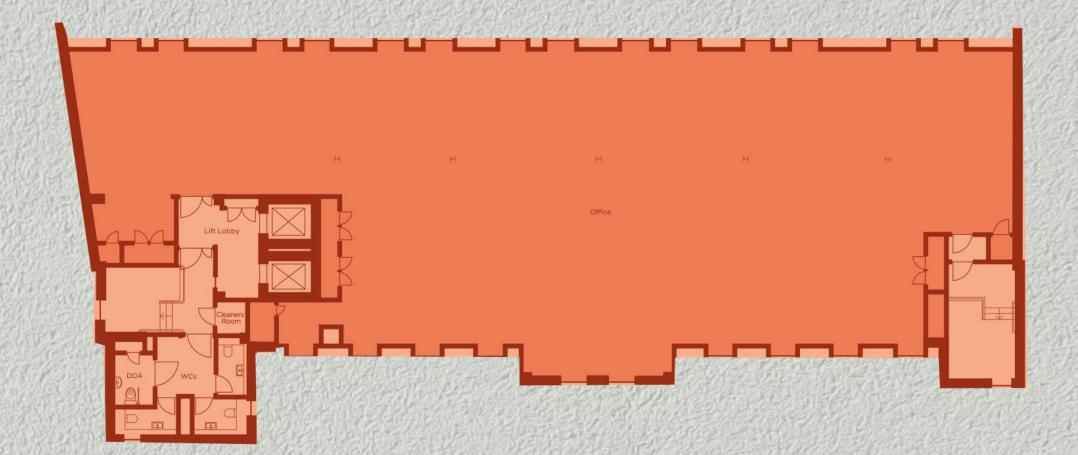

#### LOWER GROUND FLOOR

4,278 sq ft

# From 4,278 to 6,626 sq ft

The Ground & Mezzanine are fully fitted. All other floors are currently un-fitted. Within the all-inclusive cost, a bespoke fit out will be provided.

#### THIRD FLOOR 5,044 sq ft