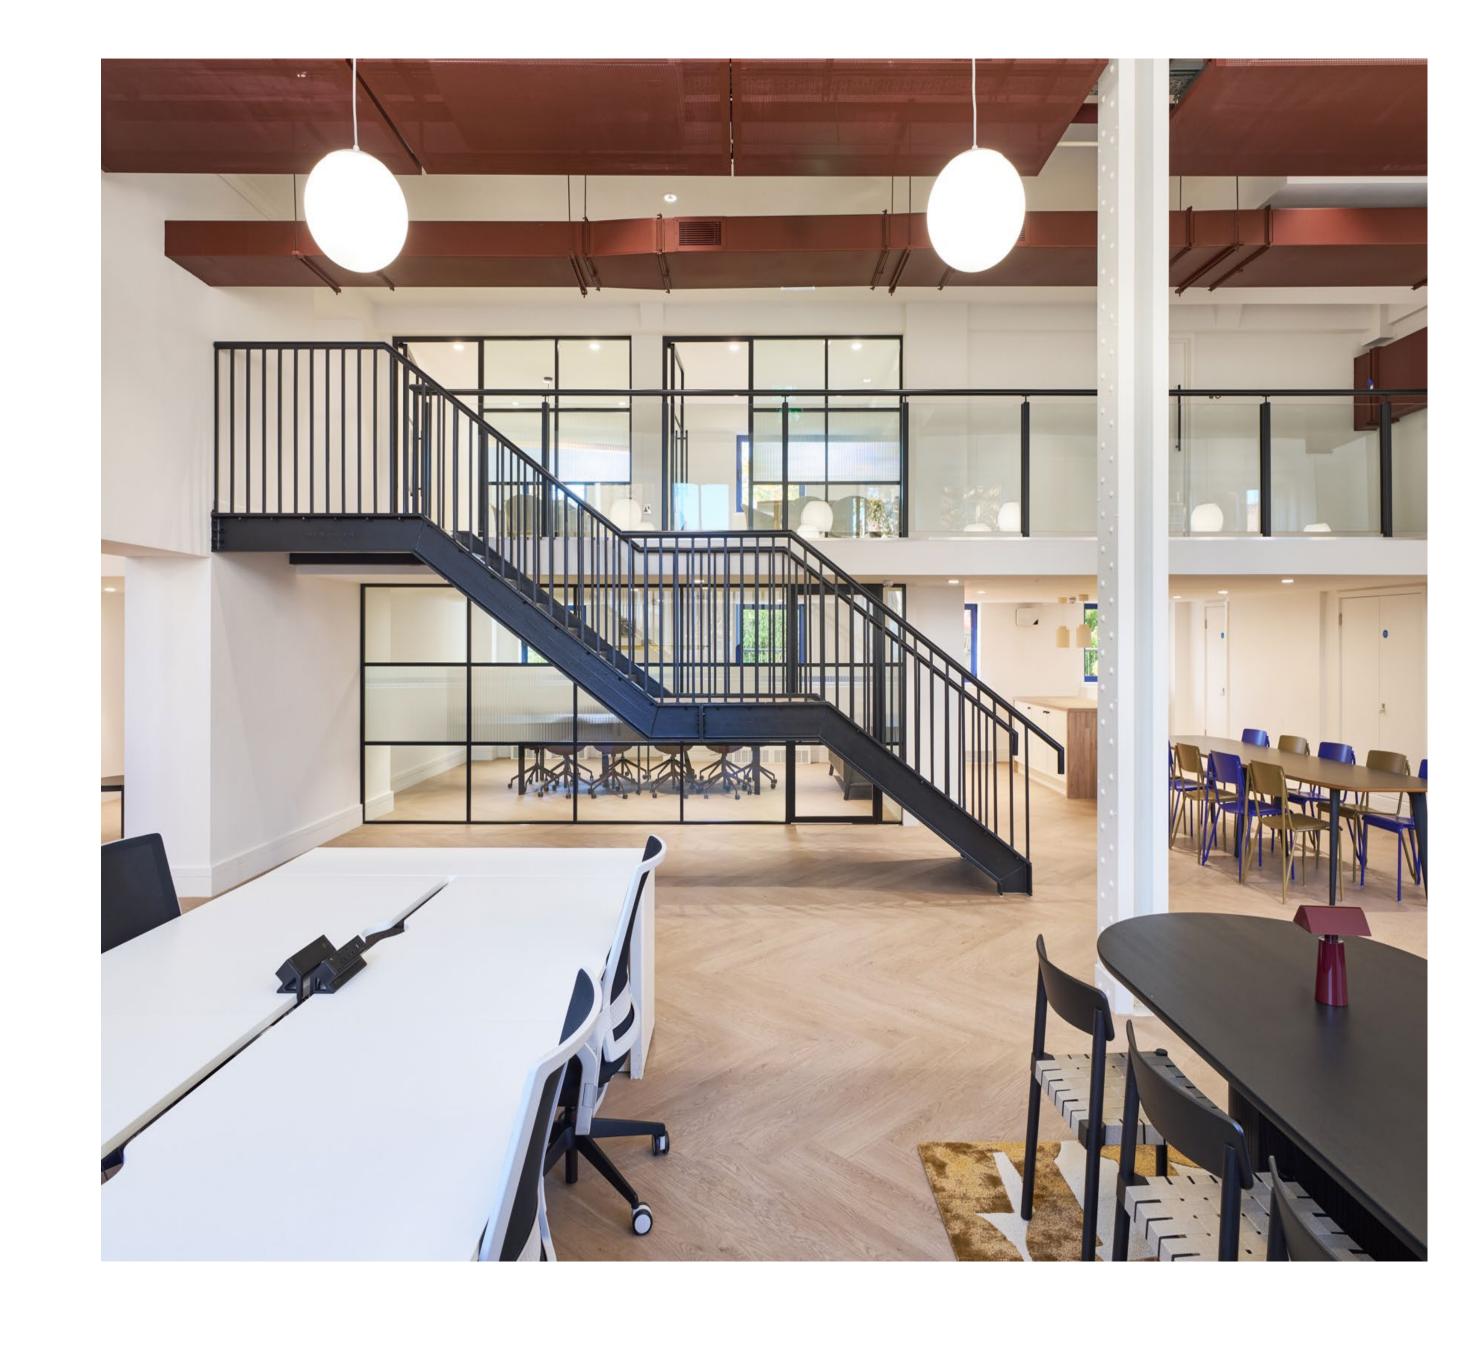

#### THIRD FLOOR

4,511 sq ft - fully fitted 28+ desks, 2 meeting rooms, 5 private offices/small meeting rooms

#### **GROUND FLOOR & MEZZANINE**

5,761 sq ft - fully fitted 42+ desks, 6 meeting rooms