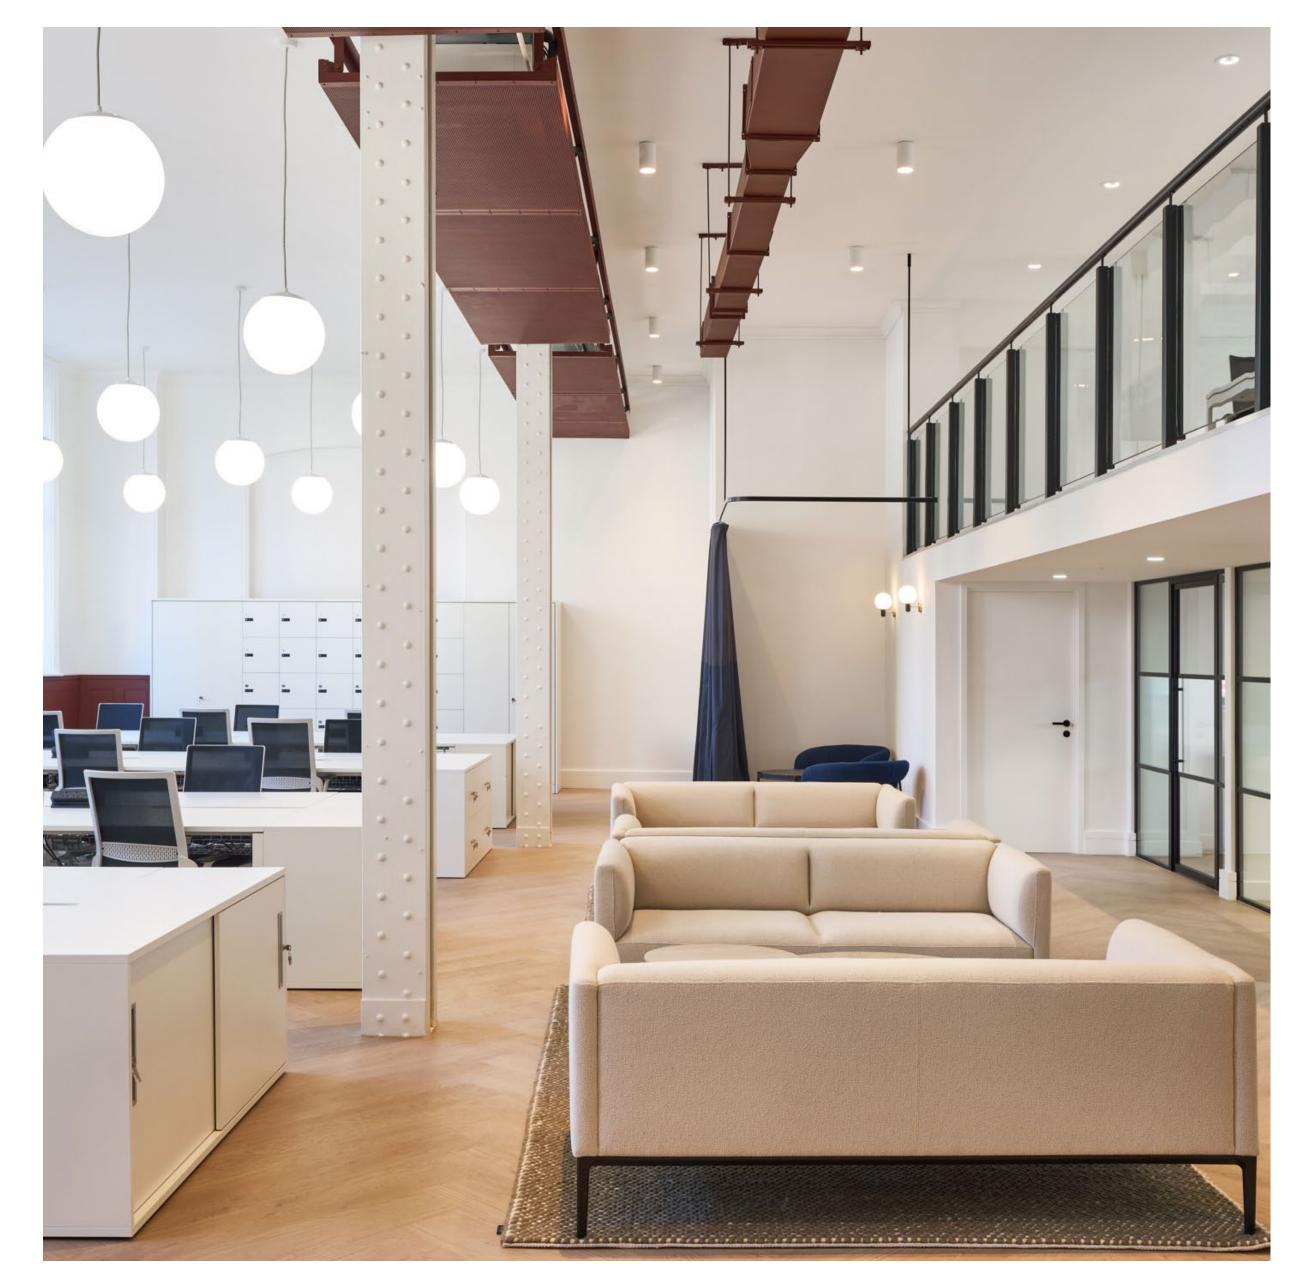

# Your space

Managed-Lite and more

Our managed solution allows you to consolidate your costs into one monthly payment, enabling you to focus on what you do best, running your business. Just 300m from Euston Station this unique combination of period and contemporary space, with floor to ceiling heights in excess of 4m, is ready to occupy now.

# From 4,511 to 12,931sq ft

The 3rd floor is fully fitted.
The 1st floor is currently un-fitted.
Within the all-inclusive cost, a bespoke fit out will be provided.