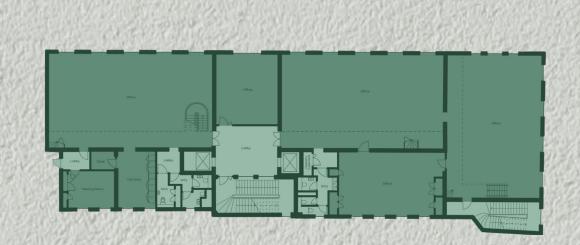

#### FIRST FLOOR & MEZZANINE 8,420 sq ft

#### THIRD FLOOR

4,511 sq ft - fully fitted 28+ desks, 2 meeting rooms, 5 private offices/small meeting rooms

#### LOWER GROUND FLOOR

8,657 sq ft

# THIRD FLOOR - SOUTH 4,171 sq ft

#### THIRD FLOOR - NORTH

4,881 sq ft