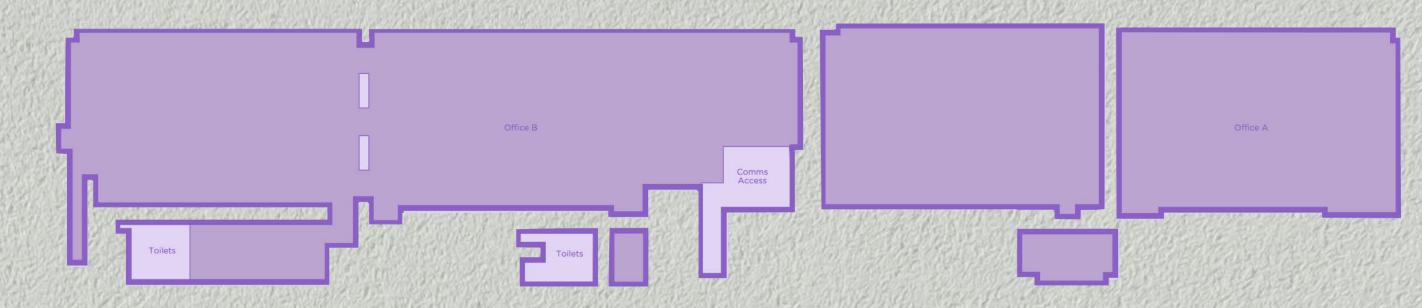

# From 4,511 to 12,931sq ft

The 3rd floor is fully fitted.
The 1st floor is currently un-fitted.
Within the all-inclusive cost, a bespoke fit out will be provided.