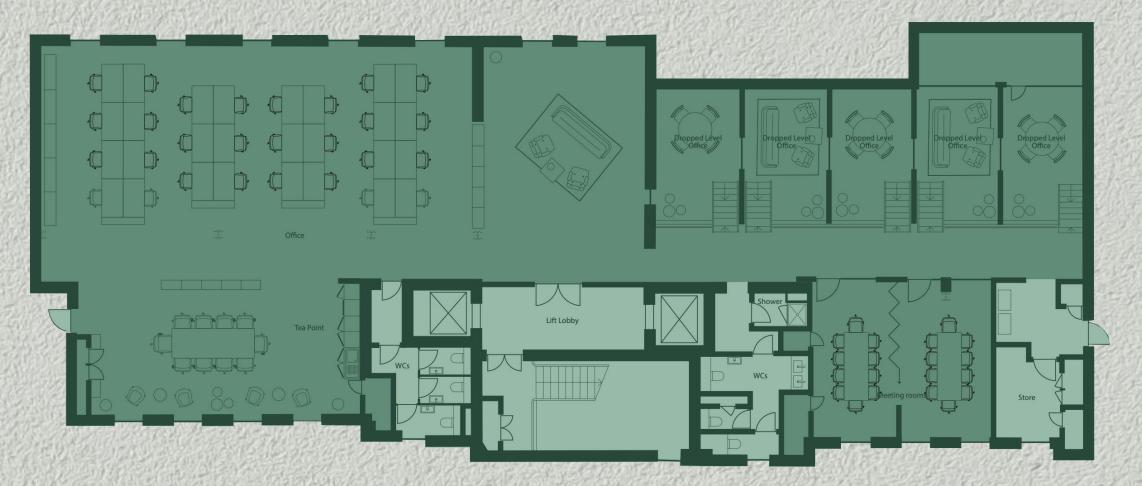

#### THIRD FLOOR 5,044 sq ft

#### **Indicative Space Plan**

#### **FOURTH FLOOR**

4,486 sq ft