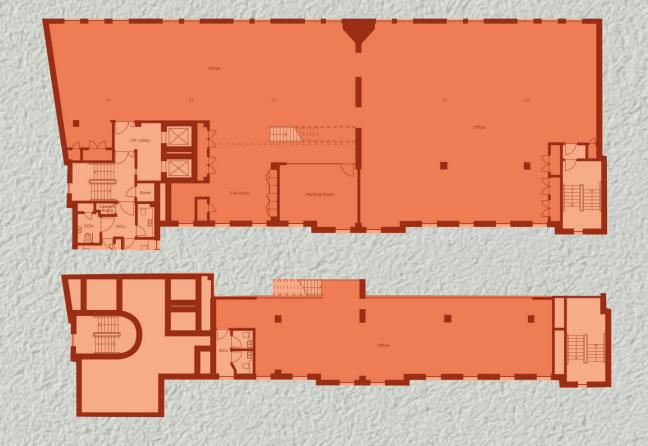

# From 4,511 to 12,931sq ft

The 3rd floor is fully fitted.
The 1st floor is currently un-fitted.
Within the all-inclusive cost, a bespoke fit out will be provided.

#### FIRST FLOOR & MEZZANINE 8,420 sq ft

#### THIRD FLOOR

4,511 sq ft - fully fitted 28+ desks, 2 meeting rooms, 5 private offices/small meeting rooms