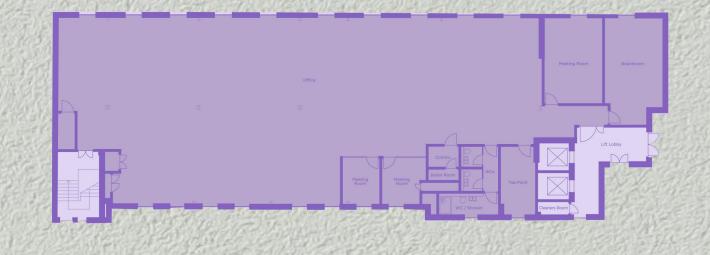

#### LOWER GROUND FLOOR

4,278 sq ft

#### **GROUND FLOOR & MEZZANINE**

5,761 sq ft - fully fitted 42+ desks, 6 meeting rooms

### SECOND FLOOR & MEZZANINE

6,626 sq ft