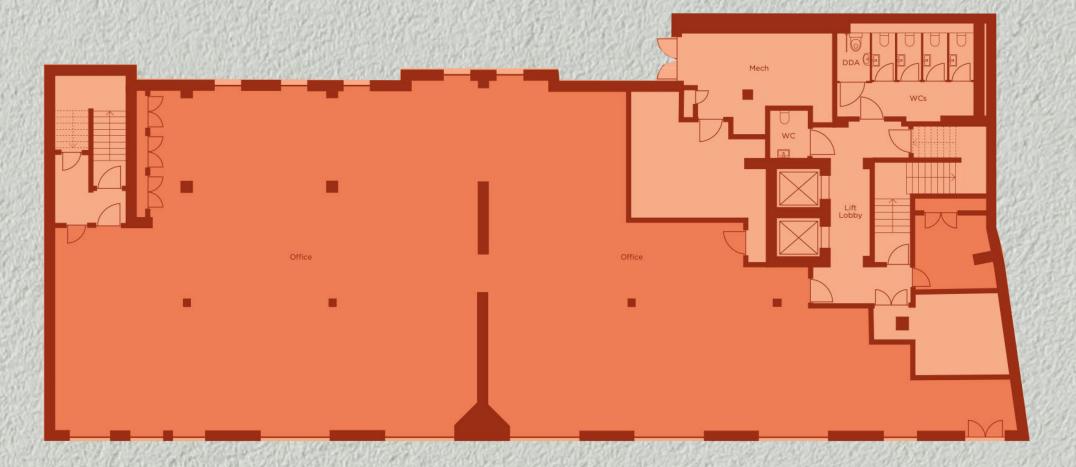

currently un-fitted.
Within the all-inclusive cost, a bespoke fit out will be provided.

#### FIRST FLOOR & MEZZANINE 8,420 sq ft





#### THIRD FLOOR

4,511 sq ft - fully fitted 28+ desks, 2 meeting rooms, 5 private offices/small meeting rooms





## 02 183 Eversholt Street

## OFFICE

From 3,834 to 17,709 sq ft

The floors are currently un-fitted.
Within the all-inclusive cost, a bespoke fit out will be provided.

#### LOWER GROUND FLOOR

8,657 sq ft



# THIRD FLOOR - SOUTH 4,171 sq ft



#### THIRD FLOOR - NORTH

4,881 sq ft





### 03 203 Eversholt Street

### OFFICE

From 4,278 to 26,195 sq ft

The Ground & Mezzanine are fully fitted.
All other floors are currently un-fitted.
Within the all-inclusive cost, a bespoke fit out will be provided.

#### LOWER GROUND FLOOR

4,278 sq ft



#### **GROUND FLOOR & MEZZANINE**

5,761 sq ft - fully fitted 42+ desks, 6 meeting rooms



### SECOND FLOOR & MEZZANINE

6,626 sq ft





### 03 203 Eversholt Street

### OFFICE

# From 4,278 to 6,626 sq ft

The Ground & Mezzanine are fully fitted. All other floors are currently un-fitted. Within the all-inclusive cost, a bespoke fit out will be provided.

#### THIRD FLOOR 5,044 sq ft

#### **Indicative Space Plan**



#### **FOURTH FLOOR**

4,486 sq ft







# Bespoke your services

A fully managed workspace offers businesses the very best of office space - amenity rich, fully customisable workspace, on flexible terms. We offer tailored management packages that allows you to curate an environment that supports your company's ambitions, with the freedom to shape your office experience