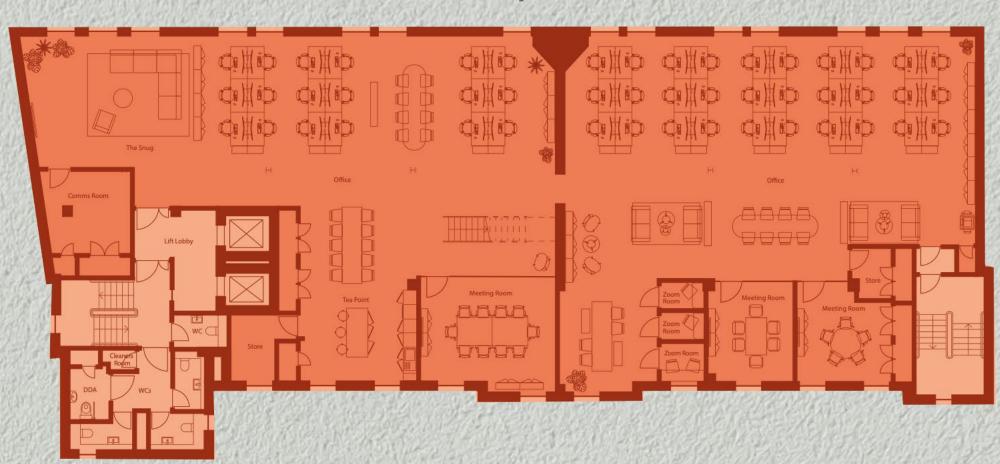

#### **GROUND FLOOR & MEZZANINE**

5,761 sq ft - fully fitted 42+ desks, 6 meeting rooms

#### **Indicative Space Plan**