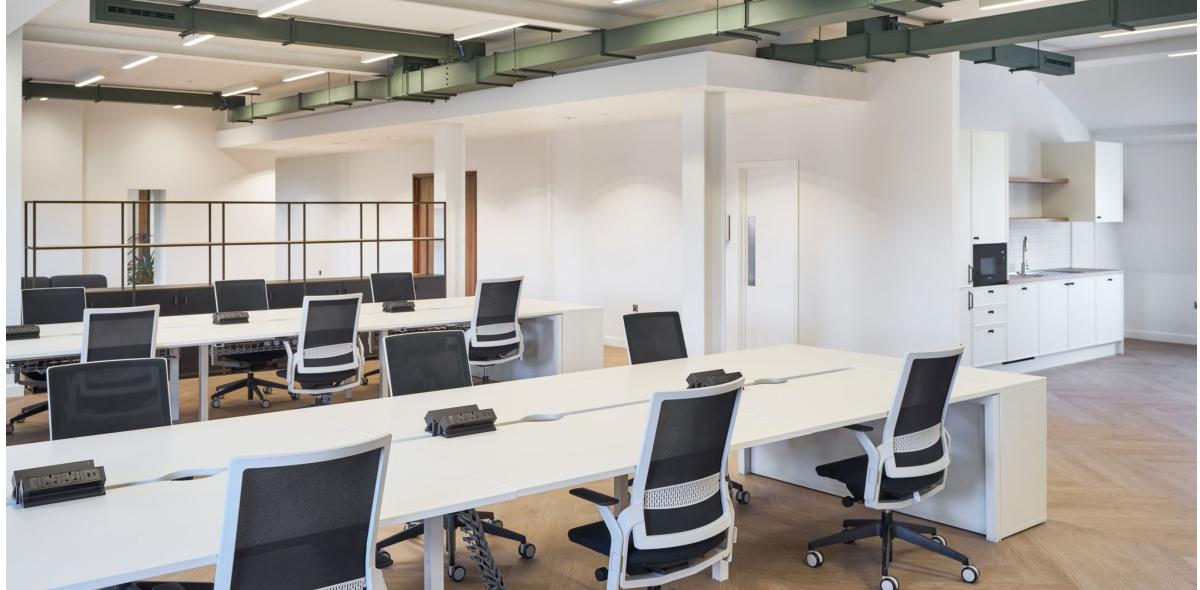

#### THIRD FLOOR

4,511 sq ft - fully fitted 28+ desks, 2 meeting rooms, 5 private offices/small meeting rooms

#### **GROUND FLOOR & MEZZANINE**

5,761 sq ft - fully fitted 42+ desks, 6 meeting rooms