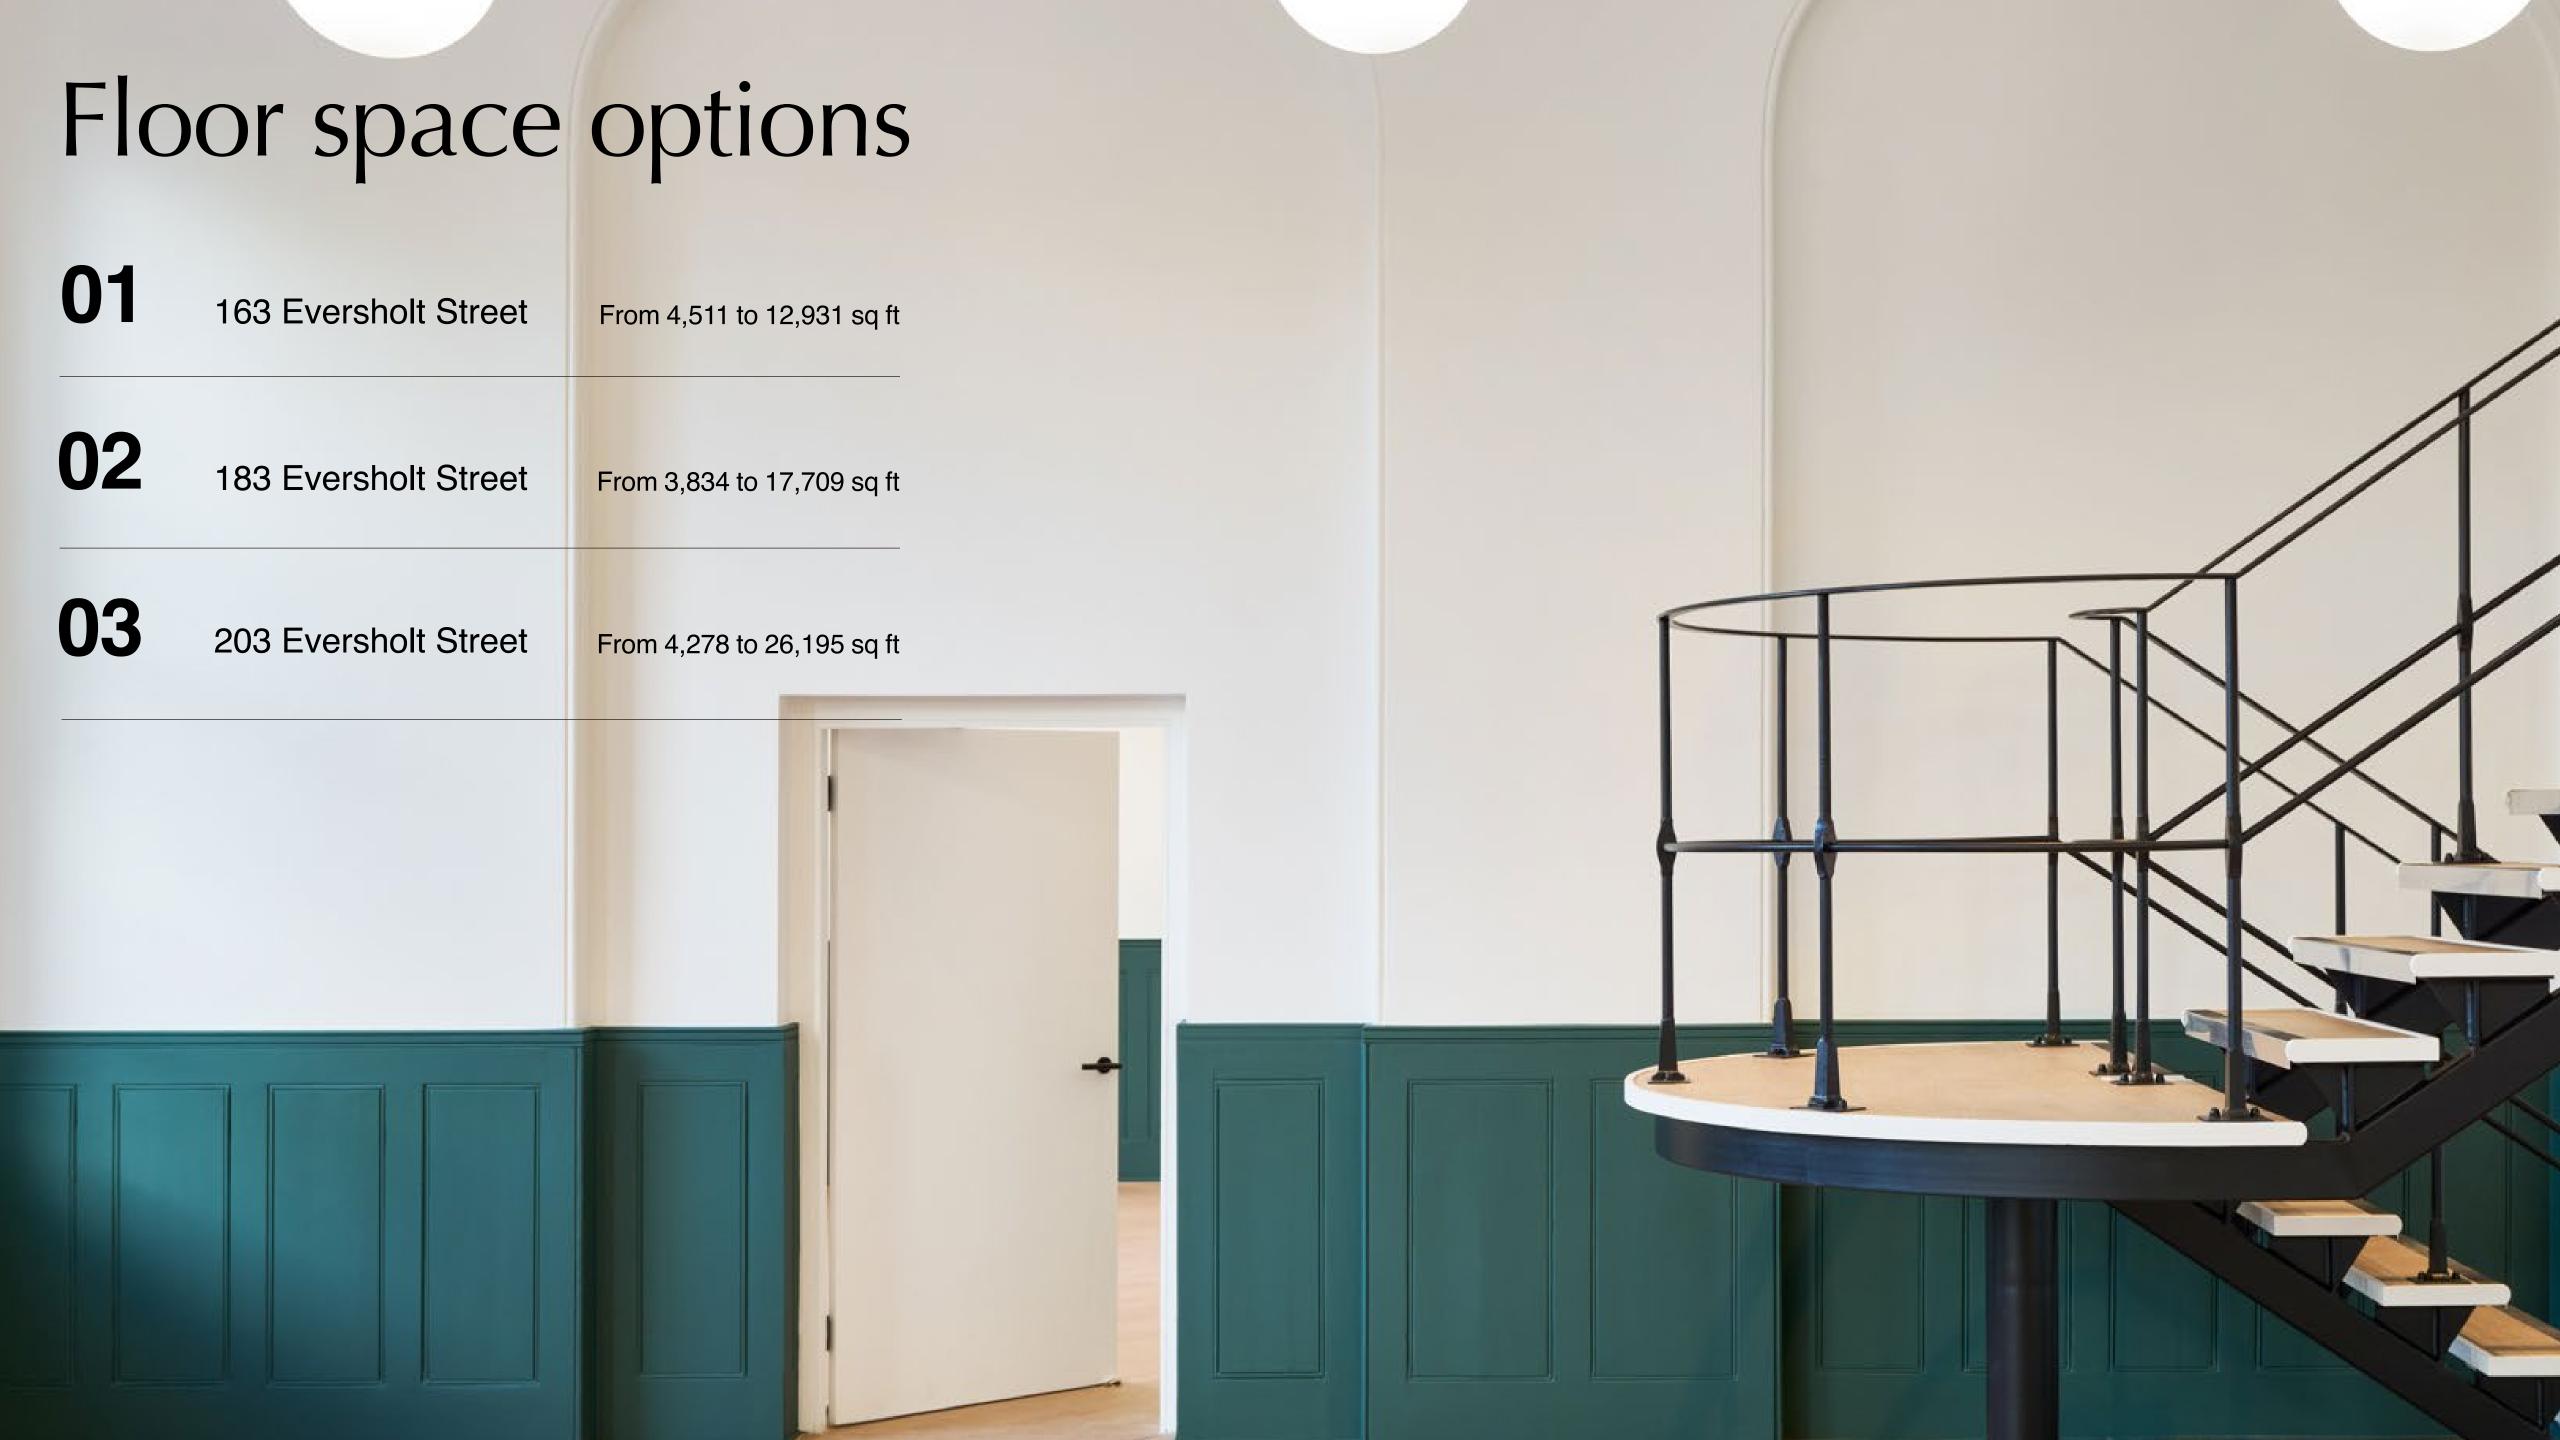

### 01 163 Eversholt Street

# From 4,511 to 12,931sq ft

The 3rd floor is fully fitted.
The 1st floor is currently un-fitted.
Within the all-inclusive cost, a bespoke fit out will be provided.

## 02 183 Eversholt Street

## OFFICE

From 3,834 to 17,709 sq ft

The floors are currently un-fitted.
Within the all-inclusive cost, a bespoke fit out will be provided.

### 03 203 Eversholt Street

### OFFICE

From 4,278 to 26,195 sq ft

The Ground & Mezzanine are fully fitted.
All other floors are currently un-fitted.
Within the all-inclusive cost, a bespoke fit out will be provided.