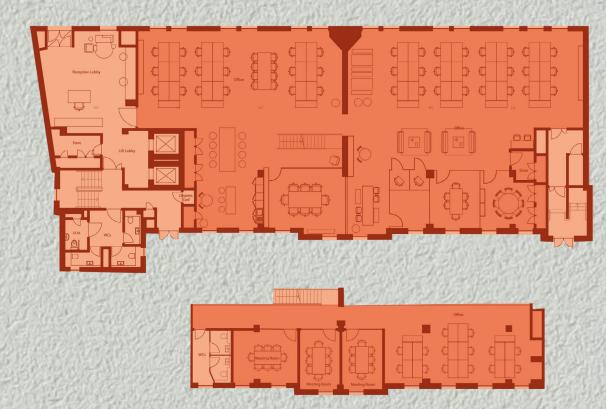

# FIRST FLOOR & MEZZANINE 8,420 sq ft





#### THIRD FLOOR

4,511 sq ft - fully fitted 28+ desks, 2 meeting rooms, 5 private offices/small meeting rooms





## 02 183 Eversholt Street

## OFFICE

From 3,834 to 17,709 sq ft

The floors are currently un-fitted.
Within the all-inclusive cost, a bespoke fit out will be provided.

#### LOWER GROUND FLOOR

8,657 sq ft



# THIRD FLOOR - SOUTH 4,171 sq ft



#### THIRD FLOOR - NORTH

4,881 sq ft





### 03 203 Eversholt Street

### OFFICE

From 4,278 to 26,195 sq ft

The Ground & Mezzanine are fully fitted.
All other floors are currently un-fitted.
Within the all-inclusive cost, a bespoke fit out will be provided.

#### LOWER GROUND FLOOR

4,278 sq ft



#### **GROUND FLOOR & MEZZANINE**

5,761 sq ft - fully fitted 42+ desks, 6 meeting rooms



### SECOND FLOOR & MEZZANINE

6,626 sq ft





### 03 203 Eversholt Street

### OFFICE

# From 4,278 to 6,626 sq ft

The Ground & Mezzanine are fully fitted. All other floors are currently un-fitted. Within the all-inclusive cost, a bespoke fit out will be provided.

#### THIRD FLOOR 5,044 sq ft

#### **Indicative Space Plan**



#### **FOURTH FLOOR**

4,486 sq ft







# Bespoke your services

A fully managed workspace offers businesses the very best of office space - amenity rich, fully customisable workspace, on flexible terms. We offer tailored management packages that allows you to curate an environment that supports your company's ambitions, with the freedom to shape your office experience according to your vision and your values.

#### Some of our upgraded options



Security & C