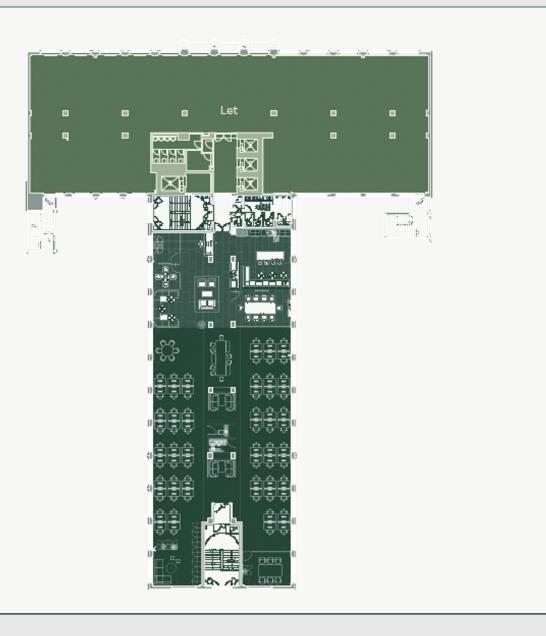

#### Details

| Size          | From 5,007 sq ft to 10,243 sq ft                                             |
|---------------|------------------------------------------------------------------------------|
| Floor         | Part 8 <sup>th</sup> (5,007 sq ft)<br>and Part 4 <sup>th</sup> (5,236 sq ft) |
| Term          | 60 months                                                                    |
| Current State | CAT A and flexible CAT B                                                     |
| Price         | £173.00 per sq ft*                                                           |