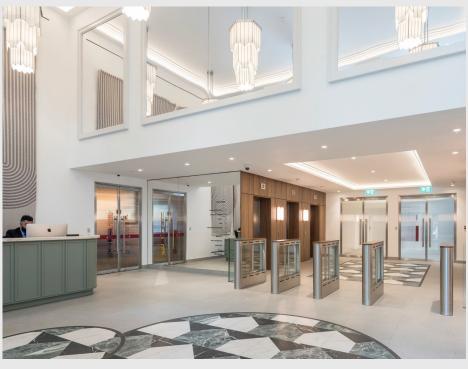

## Amenities

| Newly remodelled reception                                   | Refurbished lift lobbies and WCs         |
|--------------------------------------------------------------|------------------------------------------|
| Active chilled beam air conditioning                         | Floor to ceiling height of 2.65m         |
| Premium grade shared roof garden amenity                     | Raised floors                            |
| New 'best in class' cycle & shower facilities                | 4 x 13 person passenger<br>lifts         |
| Newly refurbished floors offered in CAT A and flexible CAT B | Concierge and 24-hour on-site management |