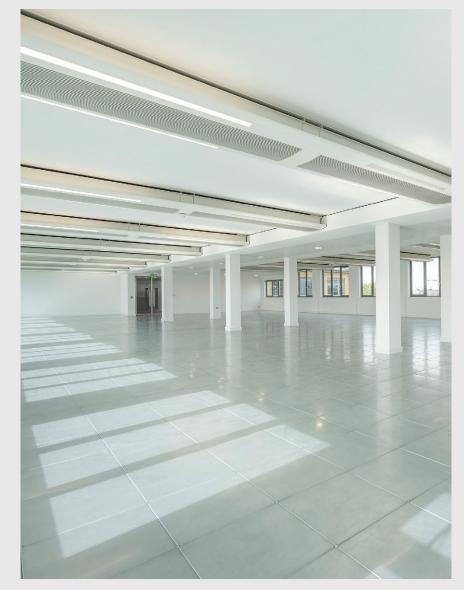

#### Details

| Size          | From 5,007 sq ft to 10,243 sq ft                                             |
|---------------|------------------------------------------------------------------------------|
| Floor         | Part 8 <sup>th</sup> (5,007 sq ft)<br>and Part 4 <sup>th</sup> (5,236 sq ft) |
| Term          | 60 months                                                                    |
| Current State | CAT A and flexible CAT B                                                     |
| Price         | £173.00 per sq ft*                                                           |

## Amenities

| Newly remodelled reception                                   | Refurbished lift lobbies and WCs         |
|--------------------------------------------------------------|------------------------------------------|
| Active chilled beam air conditioning                         | Floor to ceiling height of 2.65m         |
| Premium grade shared roof garden amenity                     | Raised floors                            |
| New 'best in class' cycle & shower facilities                | 4 x 13 person passenger<br>lifts         |
| Newly refurbished floors offered in CAT A and flexible CAT B | Concierge and 24-hour on-site management |