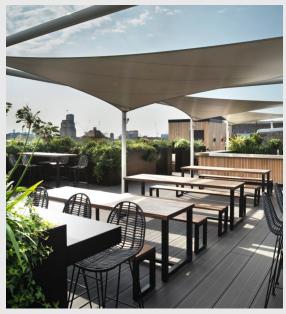

## Amenities

| Newly remodelled reception                                   | Refurbished lift lobbies and WCs         |
|--------------------------------------------------------------|------------------------------------------|
| Active chilled beam air conditioning                         | Floor to ceiling height of 2.65m         |
| Premium grade shared roof garden amenity                     | Raised floors                            |
| New 'best in class' cycle & shower facilities                | 4 x 13 person passenger<br>lifts         |
| Newly refurbished floors offered in CAT A and flexible CAT B | Concierge and 24-hour on-site management |