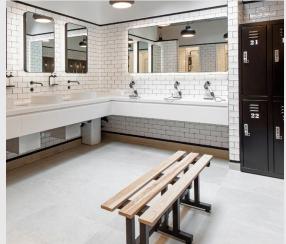

## Amenities

| Newly remodelled reception                                   | Refurbished lift lobbies and WCs         |
|--------------------------------------------------------------|------------------------------------------|
| Active chilled beam air conditioning                         | Floor to ceiling height of 2.65m         |
| Premium grade shared roof garden amenity                     | Raised floors                            |
| New 'best in class' cycle & shower facilities                | 4 x 13 person passenger<br>lifts         |
| Newly refurbished floors offered in CAT A and flexible CAT B | Concierge and 24-hour on-site management |