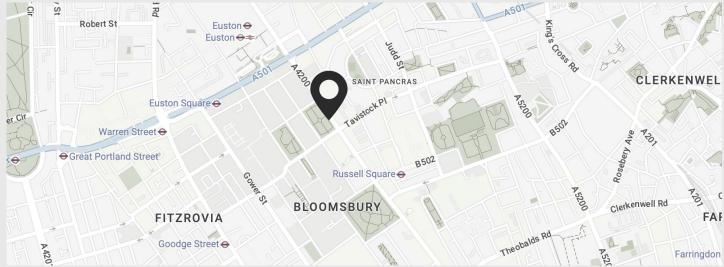

## Lynton House, London WC1

FROM 5,007 TO 10,243 SQ FT PART 4TH AND PART 8TH FLOORS

Lynton House occupies a prime location on the eastern side of Tavistock Square, nestled in the vibrant heart of Bloomsbury. This esteemed neighborhood boasts a rich cultural heritage, while Tavistock Square enjoys the convenience of being a mere 300 meters from Euston station. From here, an array of mainline trains and underground lines, including Northern, Victoria, Metropolitan, Circle, and Hammersmith & City, offer seamless access to both the West End and the City of London.