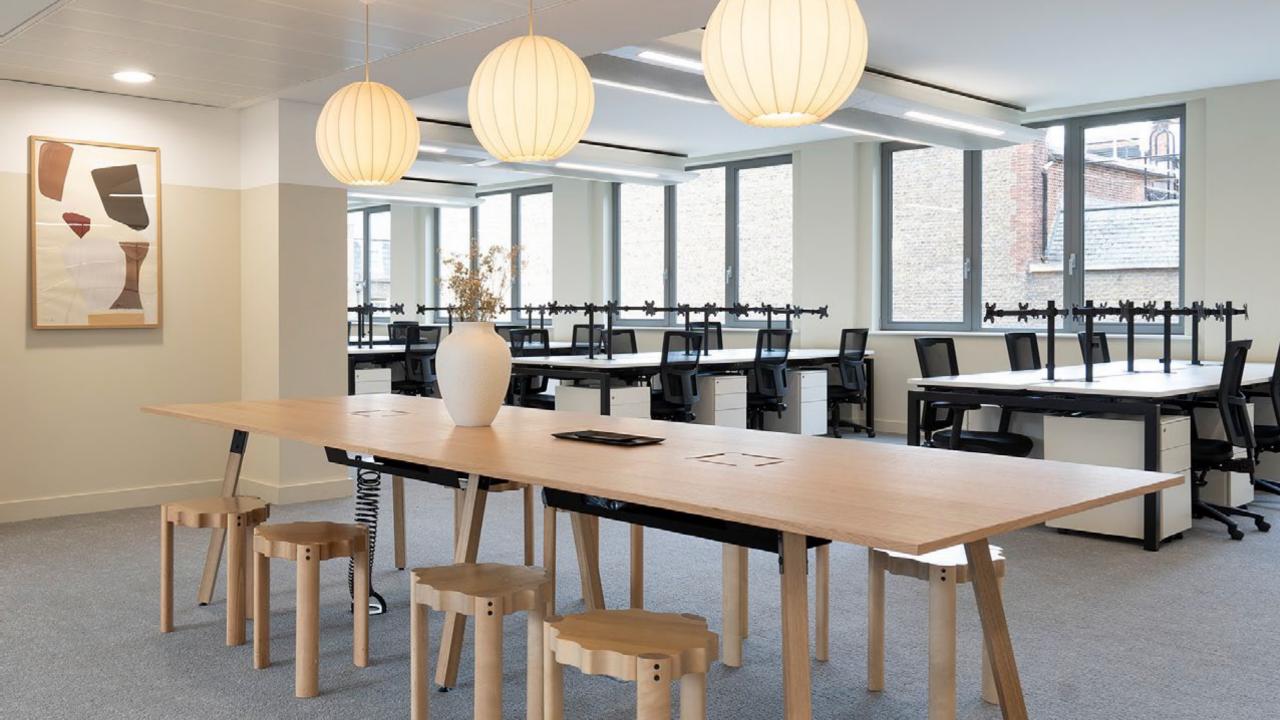

## Amenities

| Newly remodelled reception                                   | Refurbished lift lobbies and WCs         |
|--------------------------------------------------------------|------------------------------------------|
| Active chilled beam air conditioning                         | Floor to ceiling height of 2.65m         |
| Premium grade shared roof garden amenity                     | Raised floors                            |
| New 'best in class' cycle & shower facilities                | 4 x 13 person passenger<br>lifts         |
| Newly refurbished floors offered in CAT A and flexible CAT B | Concierge and 24-hour on-site management |