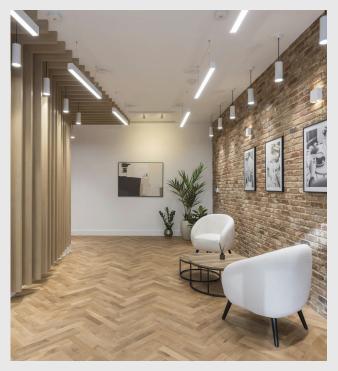

# 12 Alfred Place, London WC1

SELF-CONTAINED, NEWLY REFURBISHED CAT A FLOORS AVAILABLE NOW.

The available 3rd and 4th floors, which have been refurbished to pristine CAT A condition. These floors now feature dedicated showers and washrooms, along with fully raised access flooring and state-of-theart air conditioning systems. Accessible via both lift and stairs, the floors are complemented by a revamped, self-contained reception area.

## Amenities

| New WC's               | New AHU equipment                |
|------------------------|----------------------------------|
| 1 Shower Room          | New mechanical heating & cooling |
| Disabled WC            | Exposed services                 |
| Raised access flooring | Air conditioning                 |
| New LED lighting       | Common parts redecoration        |