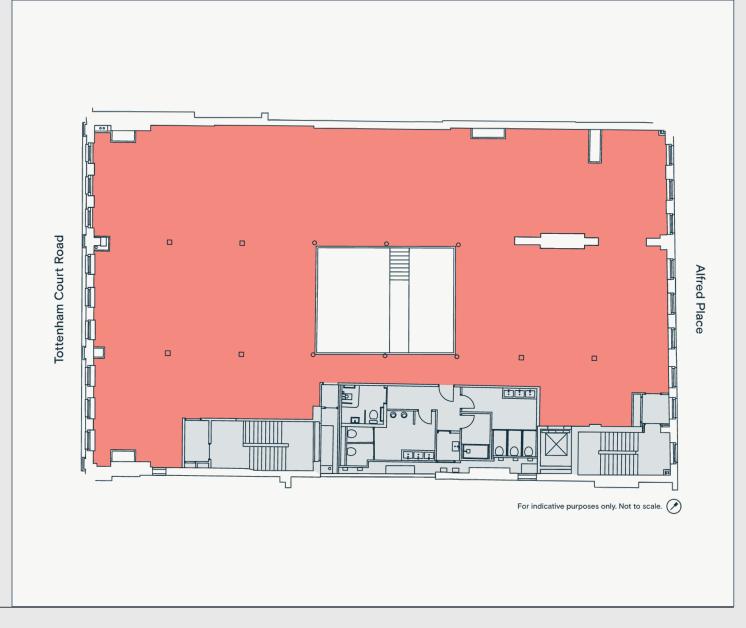

# 12 Alfred Place, London WC1

SELF-CONTAINED, NEWLY REFURBISHED CAT A FLOORS AVAILABLE NOW.

The available 3rd and 4th floors, which have been refurbished to pristine CAT A condition. These floors now feature dedicated showers and washrooms, along with fully raised access flooring and state-of-theart air conditioning systems. Accessible via both lift and stairs, the floors are complemented by a revamped, self-contained reception area.

#### Details

| Size (3 <sup>rd</sup> floor) | 6,301 sq ft                         |
|------------------------------|-------------------------------------|
| Size (4th floor)             | 6,323 sq ft                         |
| Floor                        | 3 <sup>rd</sup> and 4 <sup>th</sup> |
| Term                         | 60 months                           |
| Current State                | CAT A                               |
| Price                        | £163.00 per sq ft*                  |

## Amenities

| New WC's               | New AHU equipment                |
|------------------------|----------------------------------|
| 1 Shower Room          | New mechanical heating & cooling |
| Disabled WC            | Exposed services                 |
| Raised access flooring | Air conditioning                 |
| New LED lighting       | Common parts redecoration        |