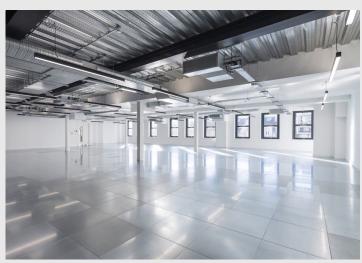

# 12 Alfred Place, London WC1

SELF-CONTAINED, NEWLY REFURBISHED CAT A FLOORS AVAILABLE NOW.

The available 3rd and 4th floors, which have been refurbished to pristine CAT A condition. These floors now feature dedicated showers and washrooms, along with fully raised access flooring and state-of-theart air conditioning systems. Accessible via both lift and stairs, the floors are complemented by a revamped, self-contained reception area.

## Amenities

| New WC's               | New AHU equipment                |
|------------------------|----------------------------------|
| 1 Shower Room          | New mechanical heating & cooling |
| Disabled WC            | Exposed services                 |
| Raised access flooring | Air conditioning                 |
| New LED lighting       | Common parts redecoration        |