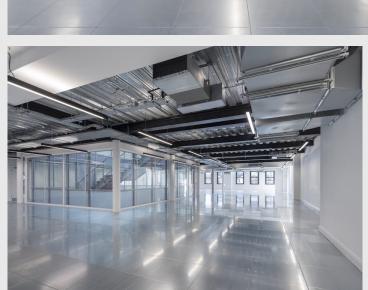

# 12 Alfred Place, London WC1

SELF-CONTAINED, NEWLY REFURBISHED CAT A FLOORS AVAILABLE NOW.

The available 3rd and 4th floors, which have been refurbished to pristine CAT A condition. These floors now feature dedicated showers and washrooms, along with fully raised access flooring and state-of-theart air conditioning systems. Accessible via both lift and stairs, the floors are complemented by a revamped, self-contained reception area.

## Amenities

| New WC's               | New AHU equipment                |
|------------------------|----------------------------------|
| 1 Shower Room          | New mechanical heating & cooling |
| Disabled WC            | Exposed services                 |
| Raised access flooring | Air conditioning                 |
| New LED lighting       | Common parts redecoration        |