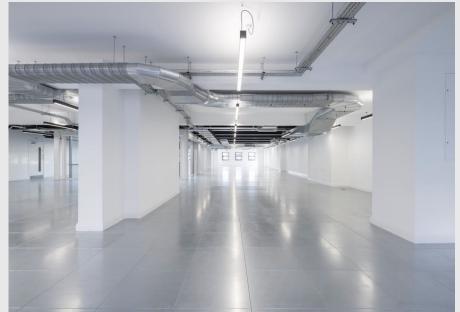

# 12 Alfred Place, London WC1

SELF-CONTAINED, NEWLY REFURBISHED CAT A FLOORS AVAILABLE NOW.

The available 3rd and 4th floors, which have been refurbished to pristine CAT A condition. These floors now feature dedicated showers and washrooms, along with fully raised access flooring and state-of-theart air conditioning systems. Accessible via both lift and stairs, the floors are complemented by a revamped, self-contained reception area.

## Amenities

| New WC's               | New AHU equipment                |
|------------------------|----------------------------------|
| 1 Shower Room          | New mechanical heating & cooling |
| Disabled WC            | Exposed services                 |
| Raised access flooring | Air conditioning                 |
| New LED lighting       | Common parts redecoration        |