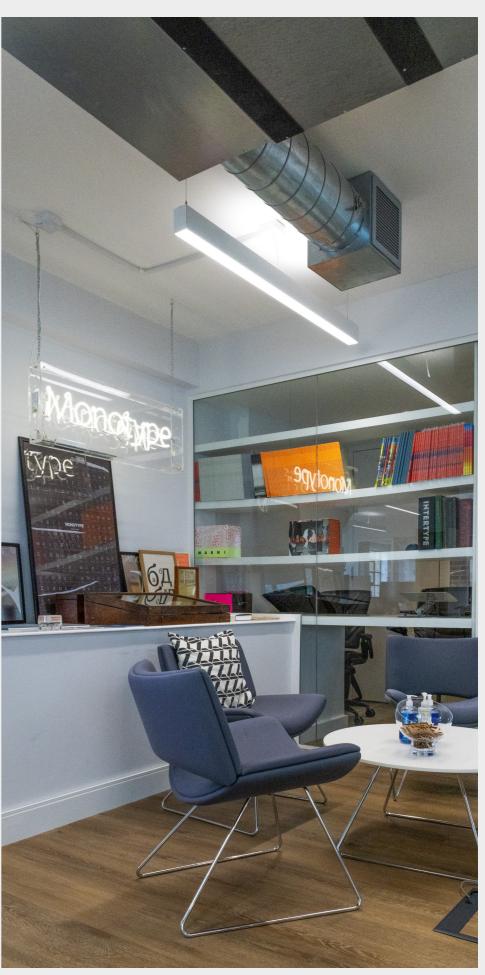

#### 3rd Floors - 3,659 sq ft

This modern and impressive building is located in the vibrant heart of Shoreditch, boasting a striking custom staircase at the entrance. The 3rd floor is fully fitted with a large kitchenette, meeting rooms and excellent furniture throughout.