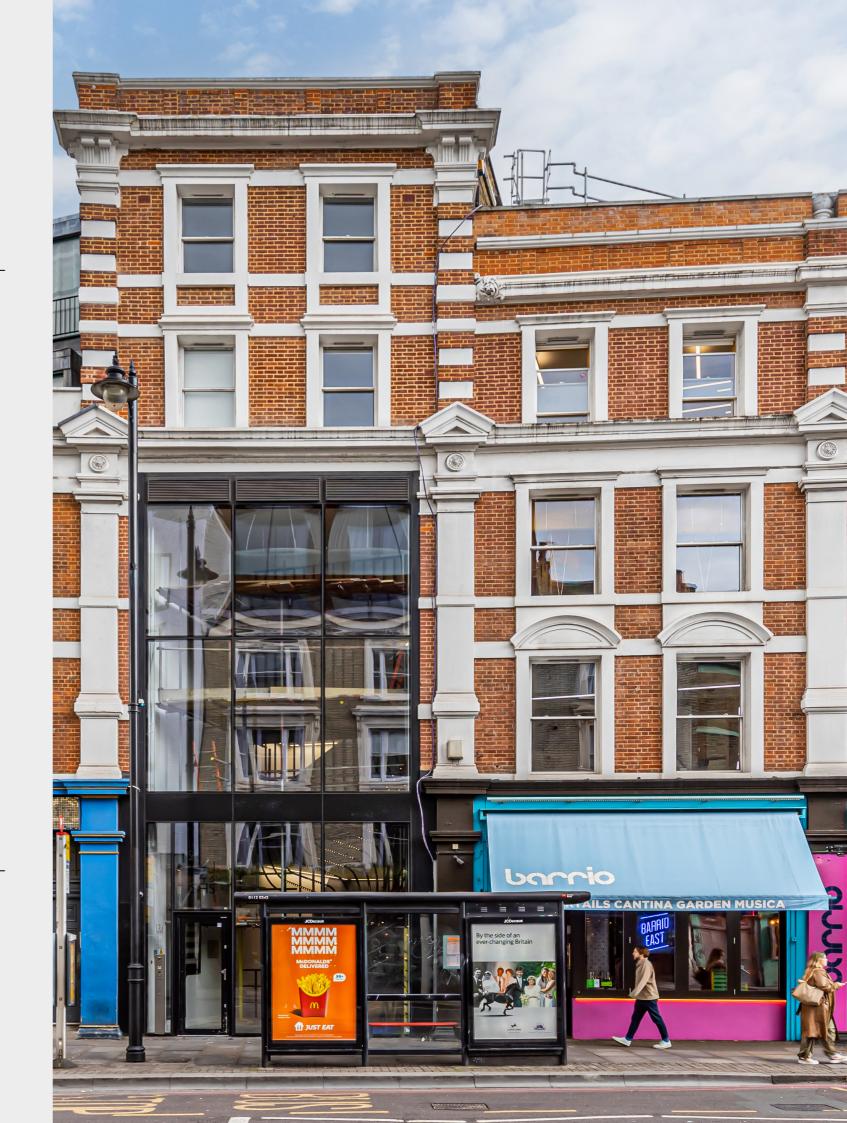

#### 141-143 Shoreditch High Street, E1 6JE

Fully Managed Space

**3rd Floor** 

3,659 sq ft

Fully fitted

£142.00 per sq ft per annum all inclusive

Description

We are pleased to offer the 3rd floor at 141-143 Shoreditch High Street, which provides high-quality fitted space along with the following specifications/amenities:

#### 3rd Floors - 3,659 sq ft

This modern and impressive building is located in the vibrant heart of Shoreditch, boasting a striking custom staircase at the entrance. The 3rd floor is fully fitted with a large kitchenette, meeting rooms and excellent furniture throughout.

# Location.

and hotels.

• Shoreditch High Street Old Street ⊖ Liverpool Street

The property is prominently situated on Shoreditch High Street, a bustling area in Central London known for its vibrant and diverse atmosphere. Shoreditch boasts some of London's trendiest retailers, bars, restaurants,