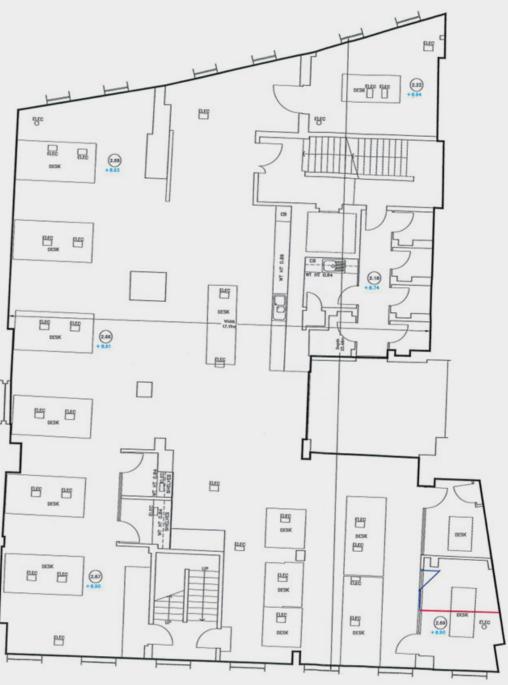

ffice, which benefits from amenities such as showers, bike storage and meeting rooms.



| Excellent<br>Natural Light |     |
|----------------------------|-----|
| Secure Bike<br>Storage     | QFQ |
| LED<br>Lighting            | Ŷ   |

| Passenger<br>Lift    |   |
|----------------------|---|
| WC's                 | Î |
| Excellent<br>Fit-Out |   |



# Terms.

The 3rd floor is available on a Fully Managed basis for a 3 year term.

All-inclusive cost: £142.00 per sq ft per annum\*

\*The all-inclusive rent is comprised of: rent, business rates, service charge, full facilities management, Wifi connectivity, cleaning, waste management, and more. Utilities included on a base rate that is variable upon consumption. Additional managed services information is included on the following page.



3rd Floor



\*Floor plan not to scale

#### Managed services included.

Our team is trained to deliver the highest levels of customer service and operational capabilities, covering key areas such as hospitality, client engagement, health & safety, contract and invoice management and more.

Additional bespoke hospitality services are also available on request.

#### Account Management

- > Dedicated local account manager
- > Day to day management of all services
- > Customer and landlord liaison
- > Compliance reporting
- > Monthly H&S and FM site inspection
- > ...and more

#### **Cleaning Services**

- > Daily cleaning service 2 hours per day including cleaning supplies and consumables
- > Refuse removal from general waste and recycling disposal points
- > Quarterly internal window cle