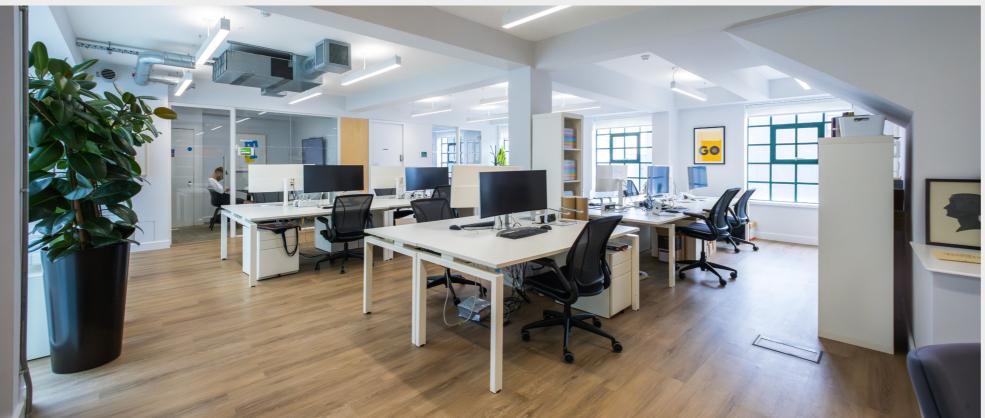

#### 3rd Floors - 3,659 sq ft

This modern and impressive building is located in the vibrant heart of Shoreditch, boasting a striking custom staircase at the entrance. The 3rd floor is fully fitted with a large kitchenette, meeting rooms and excellent furniture throughout.

> 36 x Work Stations Kitchen Break Out Areas 4 Meeting Rooms Hot Desking Areas 2 Phone Booths Lift Access Bike Storage Shower