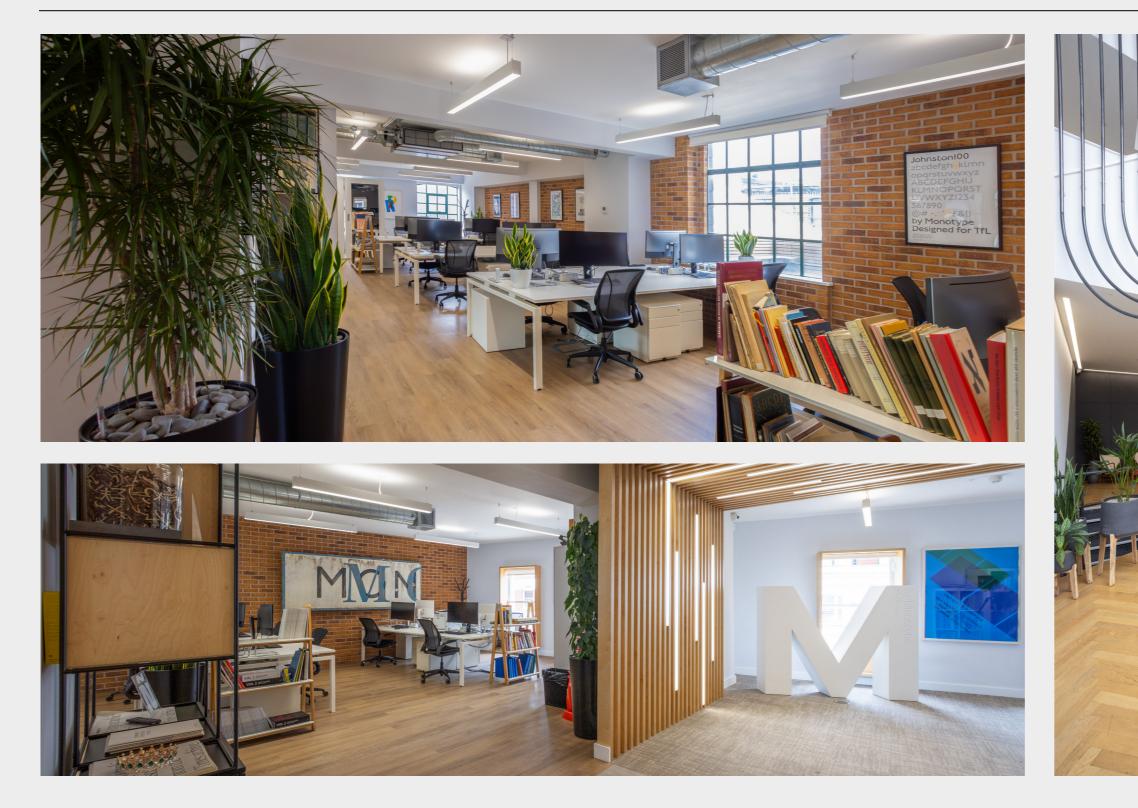

#### 3rd Floors - 3,659 sq ft

This modern and impressive building is located in the vibrant heart of Shoreditch, boasting a striking custom staircase at the entrance. The 3rd floor is fully fitted with a large kitchenette, meeting rooms and excellent furniture throughout.

> 36 x Work Stations Kitchen Break Out Areas 4 Meeting Rooms Hot Desking Areas 2 Phone Booths Lift Access Bike Storage Shower