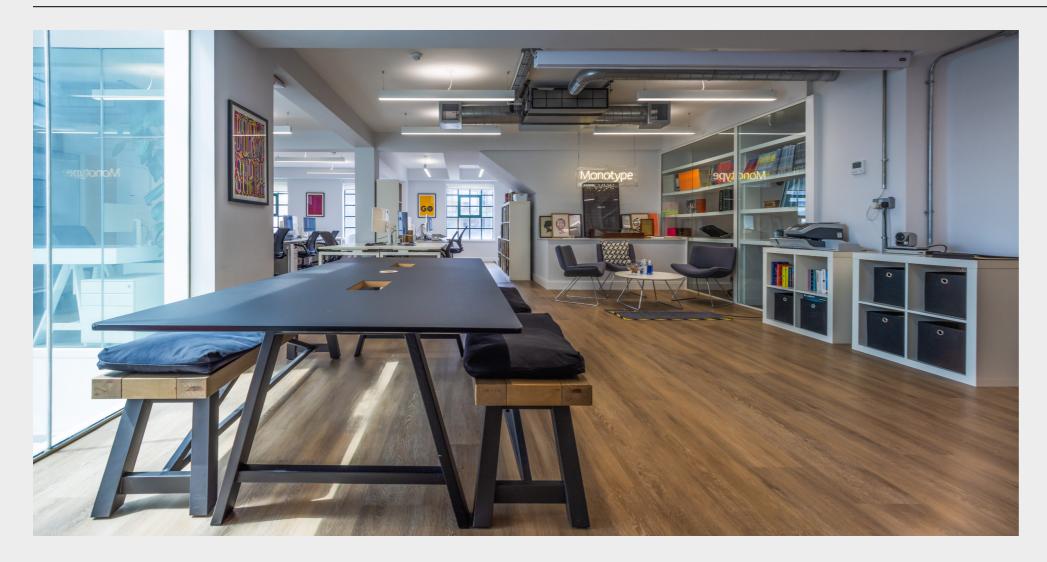

#### 3rd Floors - 3,659 sq ft

This modern and impressive building is located in the vibrant heart of Shoreditch, boasting a striking custom staircase at the entrance. The 3rd floor is fully fitted with a large kitchenette, meeting rooms and excellent furniture throughout.

> 36 x Work Stations Kitchen Break Out Areas 4 Meeting Rooms Hot Desking Areas 2 Phone Booths Lift Access Bike Storage Shower