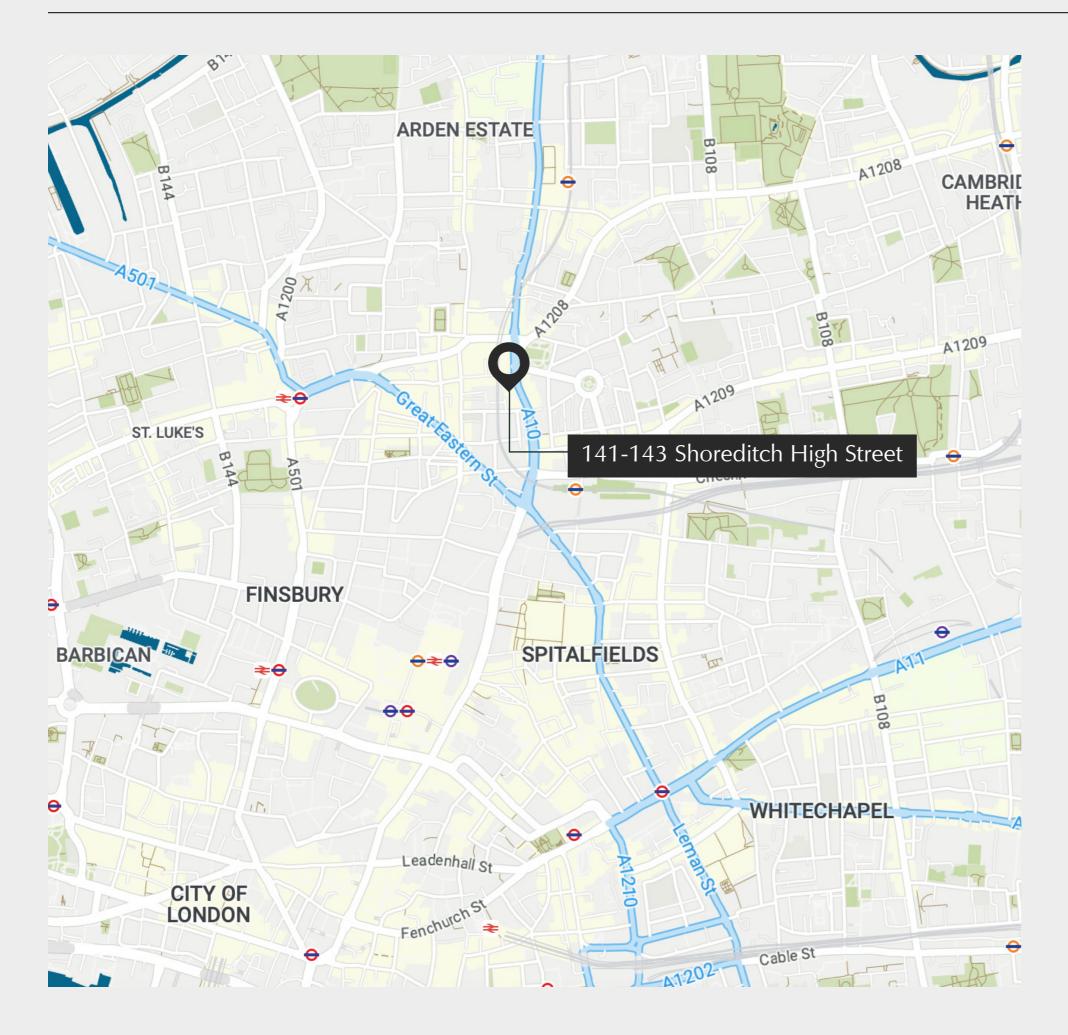

# Location.

and hotels.

• Shoreditch High Street Old Street ⊖ Liverpool Street

The property is prominently situated on Shoreditch High Street, a bustling area in Central London known for its vibrant and diverse atmosphere. Shoreditch boasts some of London's trendiest retailers, bars, restaurants,