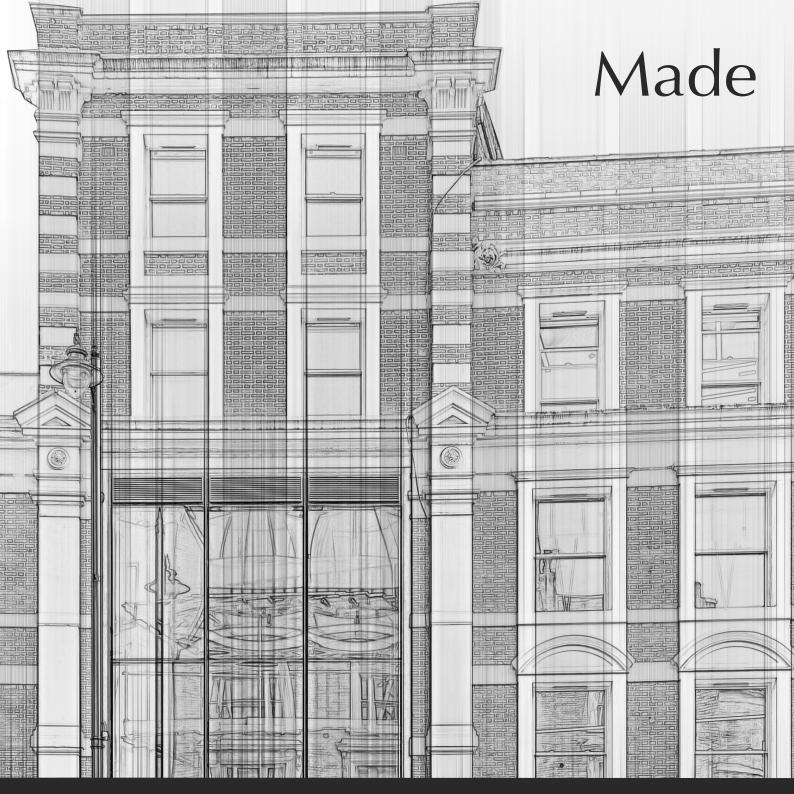

#### 141-143 Shoreditch High Street, E1 6JE

Fully Managed Space

**3rd Floor** 

3,659 sq ft

Fully fitted

£142.00 per sq ft per annum all inclusive

Description

We are pleased to offer the 3rd floor at 141-143 Shoreditch High Street, which provides high-quality fitted space along with the following specifications/amenities:

#### 3rd Floors - 3,659 sq ft

This modern and impressive building is located in the vibrant heart of Shoreditch, boasting a striking custom staircase at the entrance. The 3rd floor is fully fitted with a large kitchenette, meeting rooms and excellent furniture throughout.

# Location.

and hotels.

• Shoreditch High Street Old Street ⊖ Liverpool Street

The property is prominently situated on Shoreditch High Street, a bustling area in Central London known for its vibrant and diverse atmosphere. Shoreditch boasts some of London's trendiest retailers, bars, restaurants,