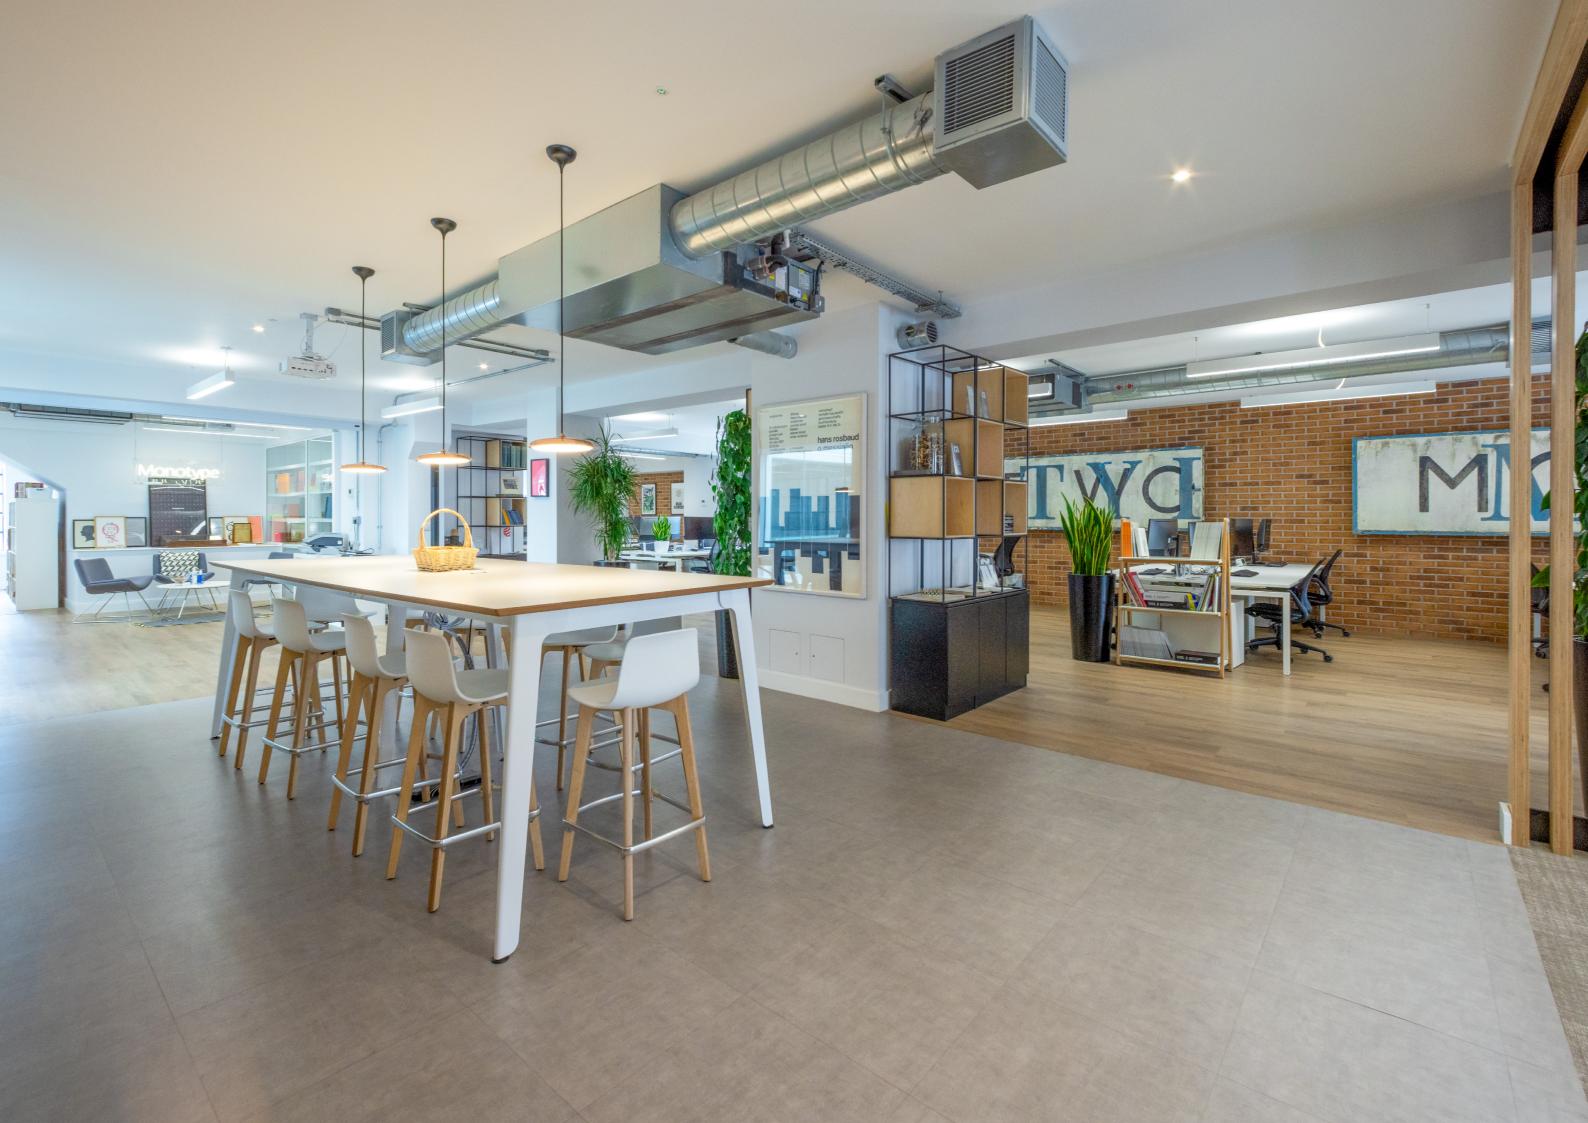

#### 3rd Floors - 3,659 sq ft

This modern and impressive building is located in the vibrant heart of Shoreditch, boasting a striking custom staircase at the entrance. The 3rd floor is fully fitted with a large kitchenette, meeting rooms and excellent furniture throughout.

> 36 x Work Stations Kitchen Break Out Areas 4 Meeting Rooms Hot Desking Areas 2 Phone Booths Lift Access Bike Storage Shower