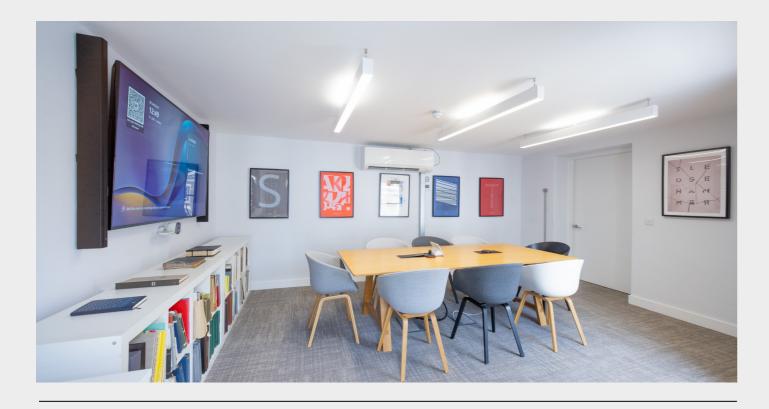

> 36 x Work Stations Kitchen Break Out Areas 4 Meeting Rooms Hot Desking Areas 2 Phone Booths Lift Access Bike Storage Shower

#### 3rd Floors - 3,659 sq ft

This modern and impressive building is located in the vibrant heart of Shoreditch, boasting a striking custom staircase at the entrance. The 3rd floor is fully fitted with a large kitchenette, meeting rooms and excellent furniture throughout.