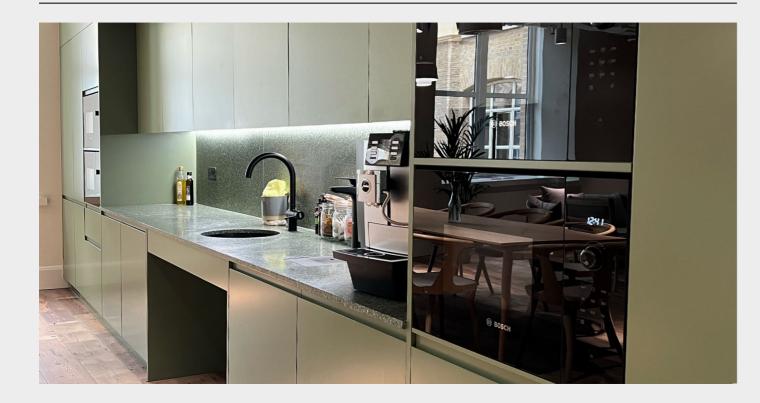

## Made

Description

Up to 7,642 sq ft, the 3rd floor at Tea Auction House Hays Galleria provides a fully fitted office space in London bridge.

> 58 Workstations Large Boardroom Boardroom 7 meeting rooms Large Kitchen and town hall area Kitchenette Dedicated reception River views

### Hospitality & Catering

- > Bean to cup coffee machine
- > Daily replenish of all consumables
- > Kitchenware
- > ...and more