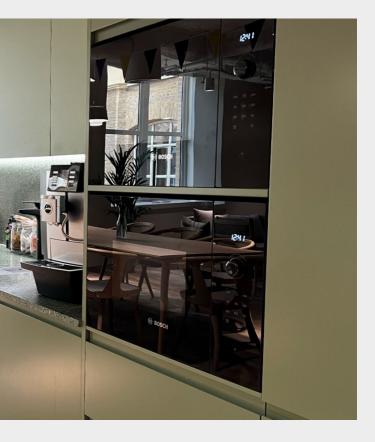

## Made

Description

Up to 7,642 sq ft, the 3rd floor at Tea Auction House Hays Galleria provides a fully fitted office space in London bridge.

> 58 Workstations Large Boardroom Boardroom 7 meeting rooms Large Kitchen and town hall area Kitchenette Dedicated reception River views