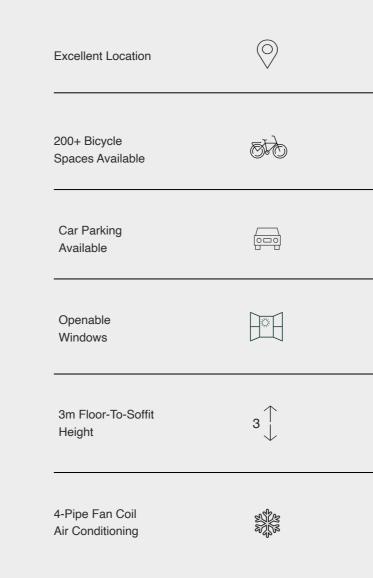

⅓ 3 minutes ⅓ 14 minutes

Amenities

The building features excellent facilities, equipped with 200+ bike storage, car parking, and LED lighting.

| Fully Fitted<br>Space        |                    |
|------------------------------|--------------------|
| LED Lighting                 |                    |
| River Views                  |                    |
| 3 Passenger Lifts            |                    |
| Occupancy Ratio<br>Up To 1:8 | Ŷ <mark>ſ</mark> Ŷ |