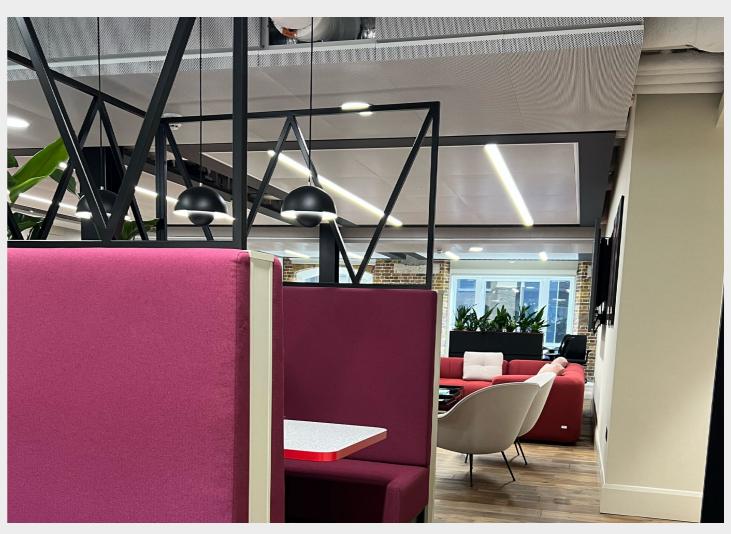

## Made

Description

Up to 7,642 sq ft, the 3rd floor at Tea Auction House Hays Galleria provides a fully fitted office space in London bridge.

> 58 Workstations Large Boardroom Boardroom 7 meeting rooms Large Kitchen and town hall area Kitchenette Dedicated reception River views

Situated right next to London Bridge, Hay's Galleria is a prominent destination. 3rd floor at Tea Auction House is located within the wider Hays Galleria, offering an architecturally striking design that provides bright, adaptable, and modern workspaces for ambitious businesses.