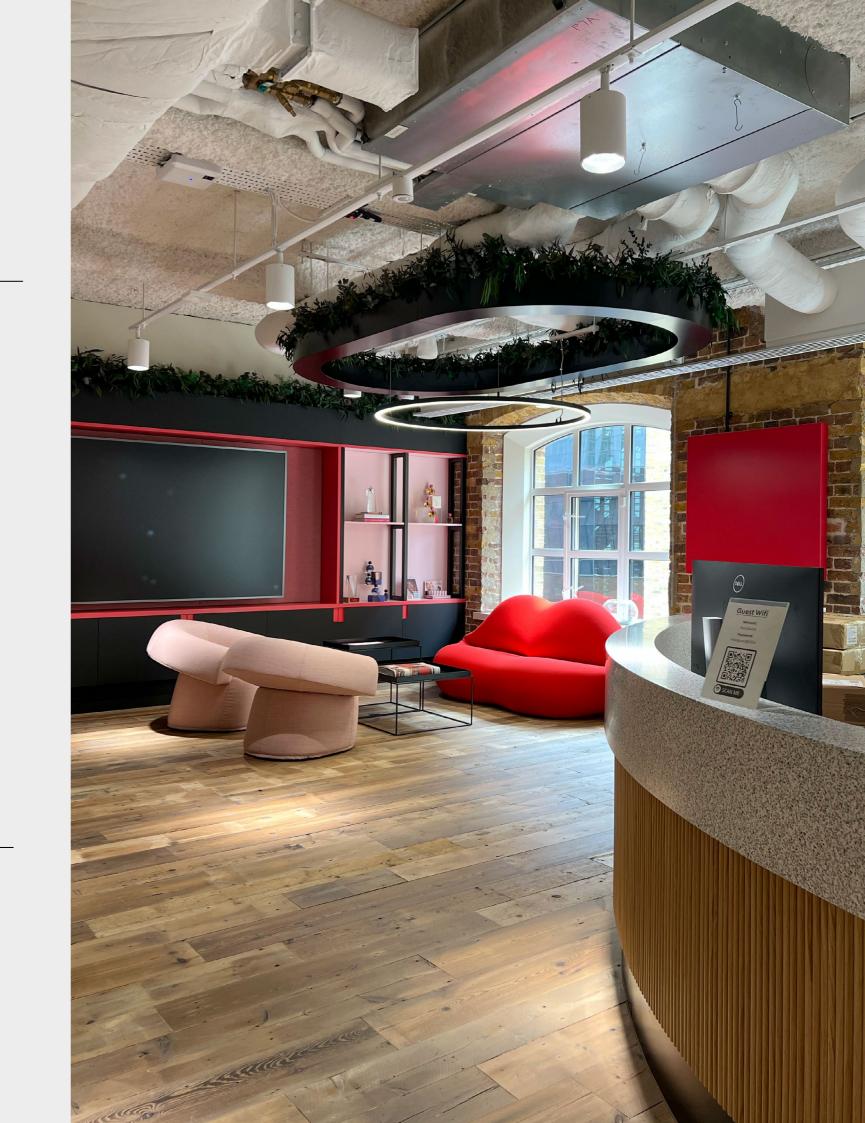

## Made

Description

Up to 7,642 sq ft, the 3rd floor at Tea Auction House Hays Galleria provides a fully fitted office space in London bridge.

> 58 Workstations Large Boardroom Boardroom 7 meeting rooms Large Kitchen and town hall area Kitchenette Dedicated reception River views

Situated right next to London Bridge, Hay's Galleria is a prominent destination. 3rd floor at Tea Auction House is located within the wider Hays Galleria, offering an architecturally striking design that provides bright, adaptable, and modern workspaces for ambitious businesses.