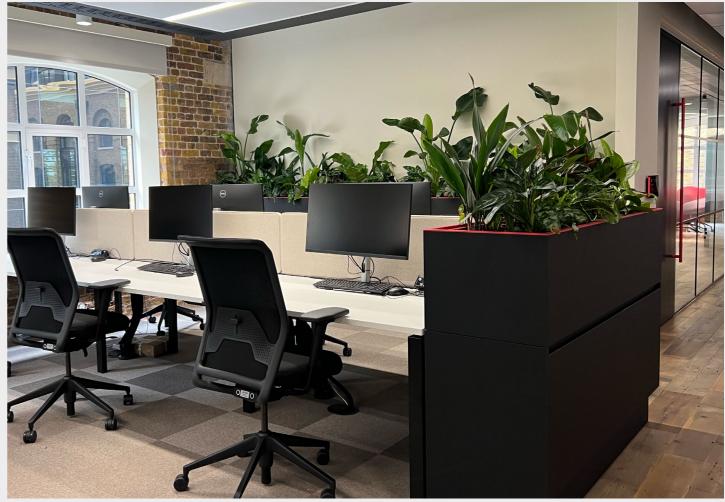

## Made

Description

Up to 7,642 sq ft, the 3rd floor at Tea Auction House Hays Galleria provides a fully fitted office space in London bridge.

> 58 Workstations Large Boardroom Boardroom 7 meeting rooms Large Kitchen and town hall area Kitchenette Dedicated reception River views

Situated right next to London Bridge, Hay's Galleria is a prominent destination. 3rd floor at Tea Auction House is located within the wider Hays Galleria, offering an architecturally striking design that provides bright, adaptable, and modern workspaces for ambitious businesses.