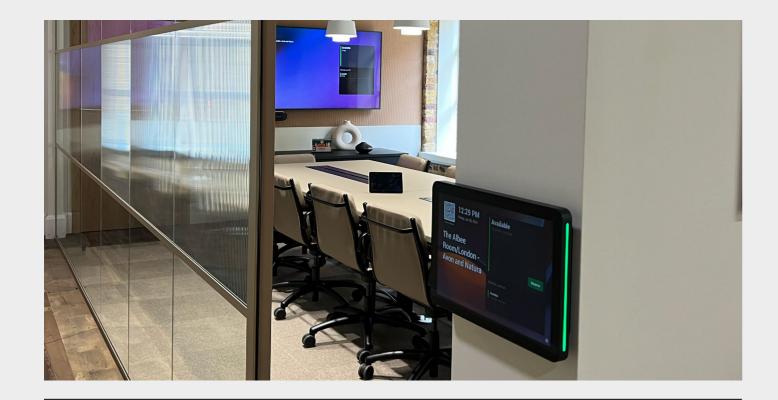

## Made

Description

Up to 7,642 sq ft, the 3rd floor at Tea Auction House Hays Galleria provides a fully fitted office space in London bridge.

> 58 Workstations Large Boardroom Boardroom 7 meeting rooms Large Kitchen and town hall area Kitchenette Dedicated reception River views

#### **Facilities Management**

- > Utilities
- > Wi-Fi connection and technology
- > 24/7 facilities help desk and out of hours response
- > Management of the site/landlord relationship to manage building facilities issues
- > Monthly planned preventative maintenance
- > ...and more