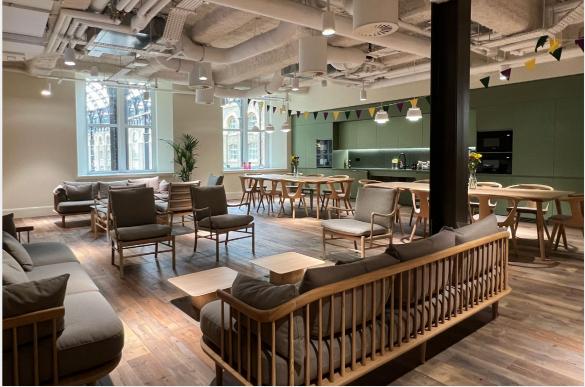

## Made

Description

Up to 7,642 sq ft, the 3rd floor at Tea Auction House Hays Galleria provides a fully fitted office space in London bridge.

> 58 Workstations Large Boardroom Boardroom 7 meeting rooms Large Kitchen and town hall area Kitchenette Dedicated reception River views

Situated right next to London Bridge, Hay's Galleria is a prominent destination. 3rd floor at Tea Auction House is located within the wider Hays Galleria, offering an architecturally striking design that provides bright, adaptable, and modern workspaces for ambitious businesses.