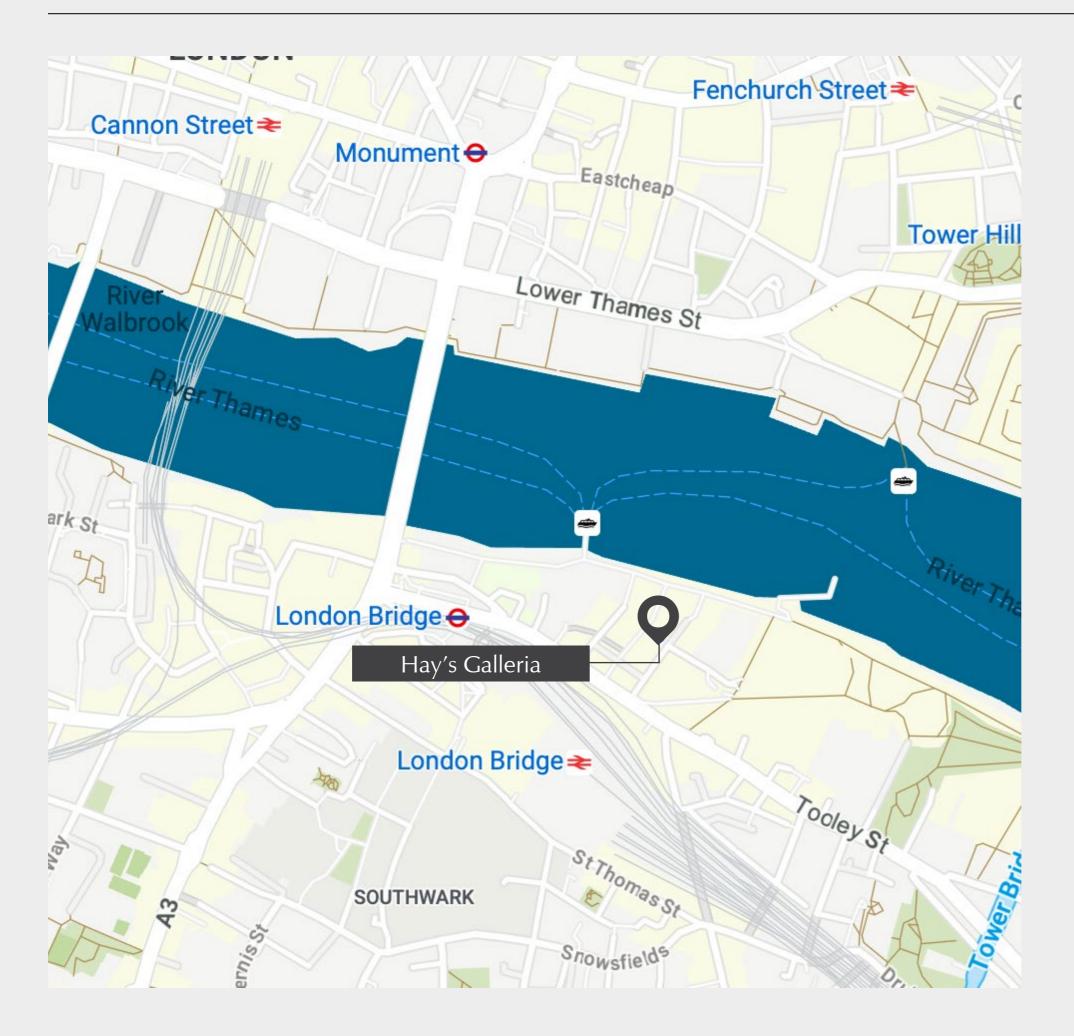

## Location.

⊖ London Bridge 

Tea Auction House is located within the wider Hays Galleria, offering excellent offer space on the River Thames. The building is located opposite London Bridge Stations and adjacent to the More London Estate.

⅓ 3 minutes ⅓ 14 minutes

Amenities

The building features excellent facilities, equipped with 200+ bike storage, car parking, and LED lighting.

| Fully Fitted<br>Space        |                    |
|------------------------------|--------------------|
| LED Lighting                 |                    |
| River Views                  |                    |
| 3 Passenger Lifts            |                    |
| Occupancy Ratio<br>Up To 1:8 | Ŷ <mark>ſ</mark> Ŷ |