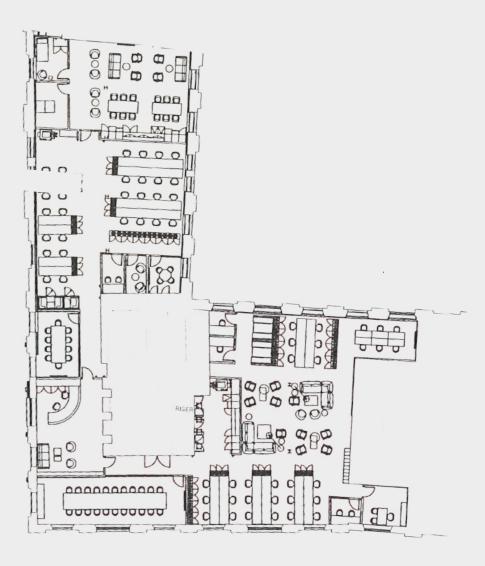

## Made

Description

Up to 7,642 sq ft, the 3rd floor at Tea Auction House Hays Galleria provides a fully fitted office space in London bridge.

> 58 Workstations Large Boardroom Boardroom 7 meeting rooms Large Kitchen and town hall area Kitchenette Dedicated reception River views

Situated right next to London Bridge, Hay's Galleria is a prominent destination. 3rd floor at Tea Auction House is located within the wider Hays Galleria, offering an architecturally striking design that provides bright, adaptable, and modern workspaces for ambitious businesses.