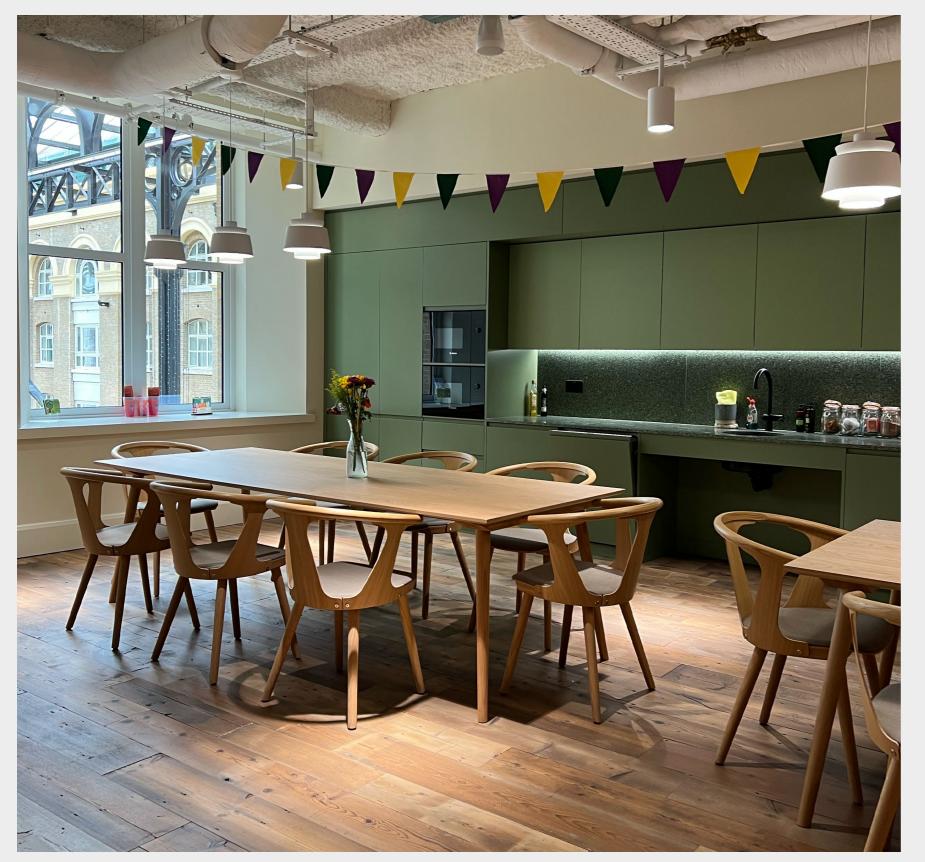

## Made

Description

Up to 7,642 sq ft, the 3rd floor at Tea Auction House Hays Galleria provides a fully fitted office space in London bridge.

> 58 Workstations Large Boardroom Boardroom 7 meeting rooms Large Kitchen and town hall area Kitchenette Dedicated reception River views

Situated right next to London Bridge, Hay's Galleria is a prominent destination. 3rd floor at Tea Auction House is located within the wider Hays Galleria, offering an architecturally striking design that provides bright, adaptable, and modern workspaces for ambitious businesses.