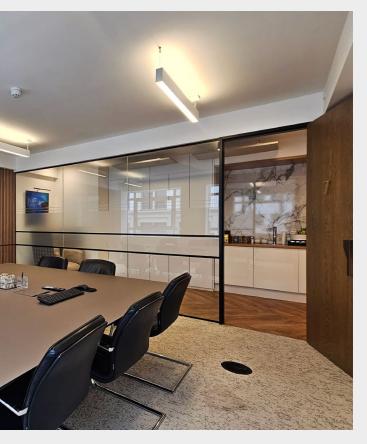

## Made

Description

With 2,330 sq ft, the 3rd floor at 25 Savile Row provides a fully fitted office space in Mayfair.

> 20+ Desks 6 Meeting Rooms Dedicated Reception Tea Point Excellent Natural light Hedge Fund Style Fit-Out

## 3rd Floor - 2,330 sq ft

25 Savile Row is located in the heart of Mayfair, between the world-renowned Piccadilly and Regent Street. 3rd floor at 25 Savile Row offers bright, adaptable, and hedge fund style fit-out space for ambitious businesses.