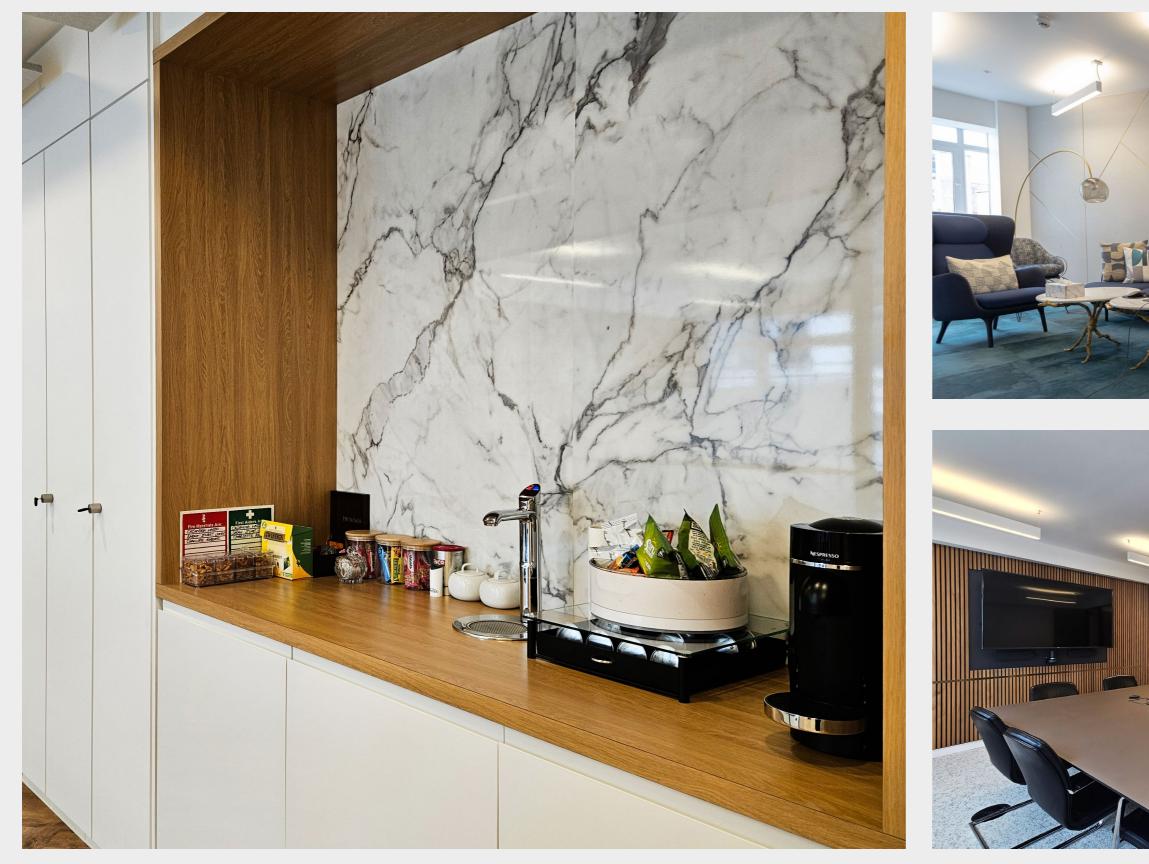

## Made

Description

With 2,330 sq ft, the 3rd floor at 25 Savile Row provides a fully fitted office space in Mayfair.

> 20+ Desks 6 Meeting Rooms Dedicated Reception Tea Point Excellent Natural light Hedge Fund Style Fit-Out

## 3rd Floor - 2,330 sq ft

25 Savile Row is located in the heart of Mayfair, between the world-renowned Piccadilly and Regent Street. 3rd floor at 25 Savile Row offers bright, adaptable, and hedge fund style fit-out space for ambitious businesses.

## Hospitality & Catering

- > Bean to cup coffee machine
- > Daily replenish of all consumables
- > Kitchenware
- > ...and more