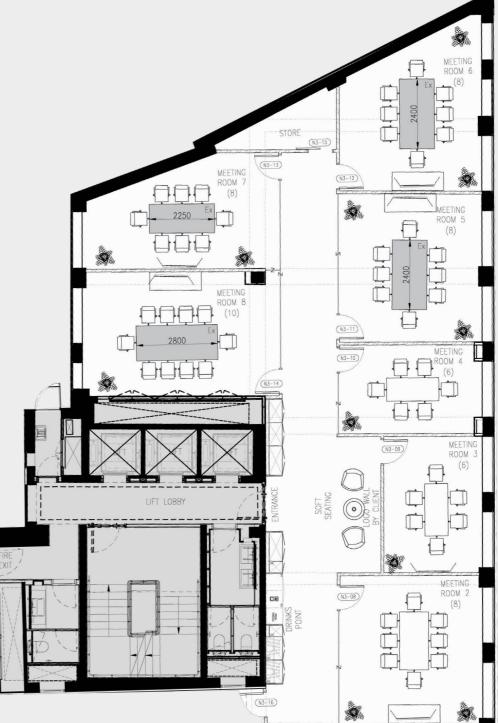

## 25 Savile Row, W1

Fully Managed Space

2,330 sq.ft

Fully fitted

3rd floor

£240.00 per sq ft per annum all inclusive

## Made

Description

With 2,330 sq ft, the 3rd floor at 25 Savile Row provides a fully fitted office space in Mayfair.

> 20+ Desks 6 Meeting Rooms Dedicated Reception Tea Point Excellent Natural light Hedge Fund Style Fit-Out

## 3rd Floor - 2,330 sq ft

25 Savile Row is located in the heart of Mayfair, between the world-renowned Piccadilly and Regent Street. 3rd floor at 25 Savile Row offers bright, adaptable, and hedge fund style fit-out space for ambitious businesses.

\*Floor plan not to scale