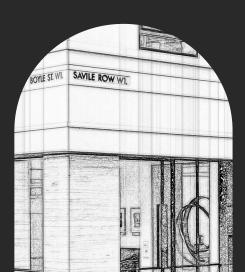

## Location.

25 Savile Row is situated on the corner of Savile Row and Boyle Street occupying an excellent position in the heart of Mayfair. Local F&B offerings are abundant nearby and the building is served by Oxford Street & Bond Street Stations to the north and Piccadilly & Green Park Stations to the South.