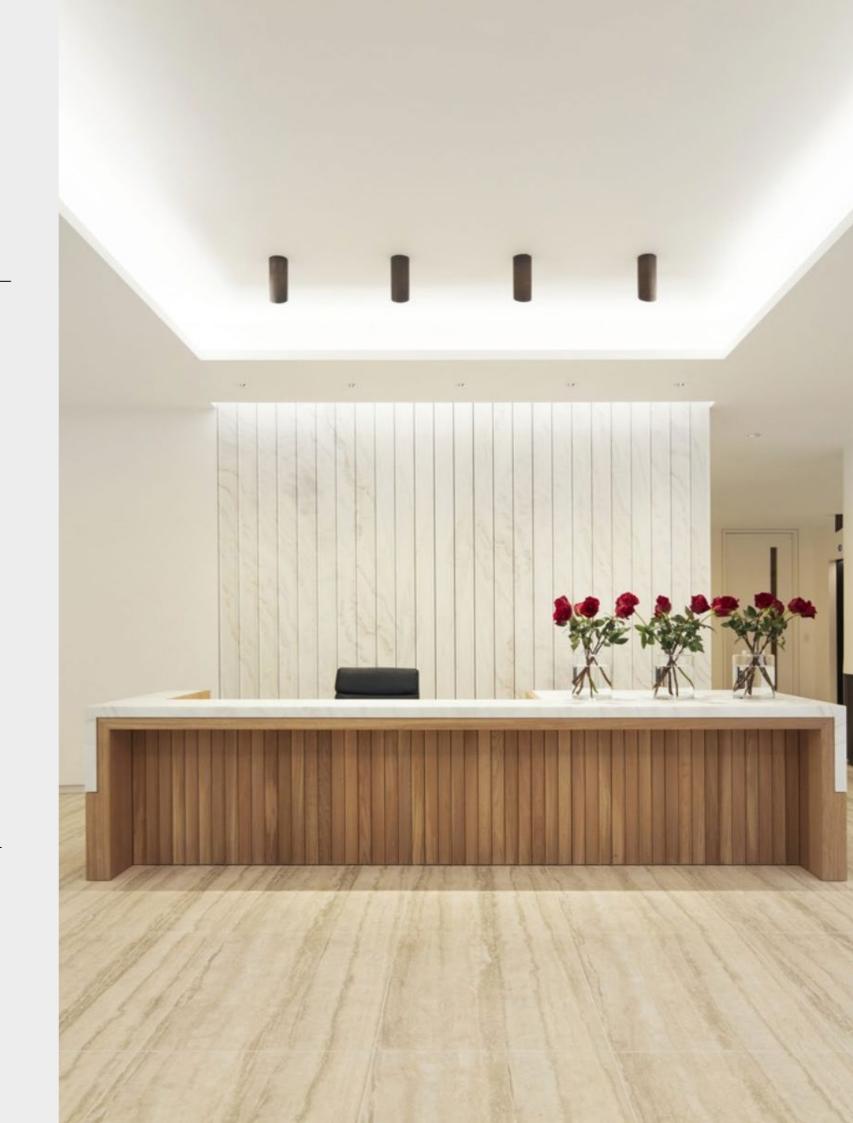

## Made

Description

With 2,330 sq ft, the 3rd floor at 25 Savile Row provides a fully fitted office space in Mayfair.

> 20+ Desks 6 Meeting Rooms Dedicated Reception Tea Point Excellent Natural light Hedge Fund Style Fit-Out

⅓ 6 minutes 🔅 8 minutes ⅓ 9 minutes

Amenities

The building features excellent facilities, equipped with bike storage, building reception, and LED lighting.

| Excellent Location               | $\bigcirc$ |
|----------------------------------|------------|
| 200+ Bicycle<br>Spaces Available | <u>Sto</u> |
| Impressive Building<br>Reception | Ţ          |
| Excellent<br>Natural Light       | Ħ          |