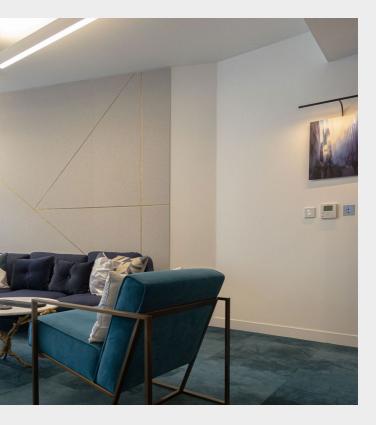

## Made

Description

With 2,330 sq ft, the 3rd floor at 25 Savile Row provides a fully fitted office space in Mayfair.

> 20+ Desks 6 Meeting Rooms Dedicated Reception Tea Point Excellent Natural light Hedge Fund Style Fit-Out

## 3rd Floor - 2,330 sq ft

25 Savile Row is located in the heart of Mayfair, between the world-renowned Piccadilly and Regent Street. 3rd floor at 25 Savile Row offers bright, adaptable, and hedge fund style fit-out space for ambitious businesses.