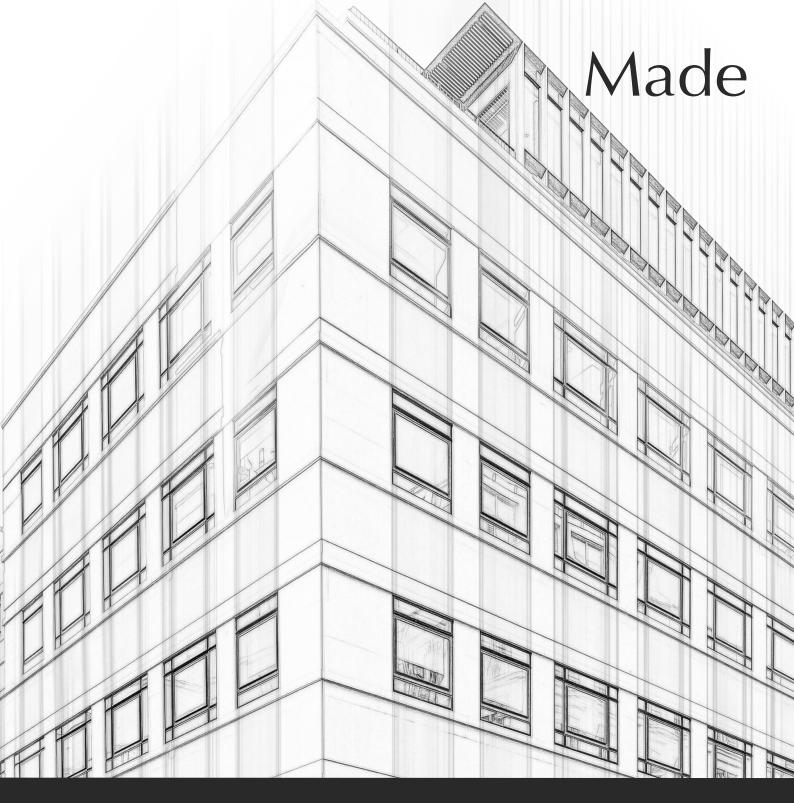

## 25 Savile Row, W1

Fully Managed Space

2,330 sq.ft

Fully fitted

3rd floor

£240.00 per sq ft per annum all inclusive

## Made

Description

With 2,330 sq ft, the 3rd floor at 25 Savile Row provides a fully fitted office space in Mayfair.

> 20+ Desks 6 Meeting Rooms Dedicated Reception Tea Point Excellent Natural light Hedge Fund Style Fit-Out

## 3rd Floor - 2,330 sq ft

25 Savile Row is located in the heart of Mayfair, between the world-renowned Piccadilly and Regent Street. 3rd floor at 25 Savile Row offers bright, adaptable, and hedge fund style fit-out space for ambitious businesses.