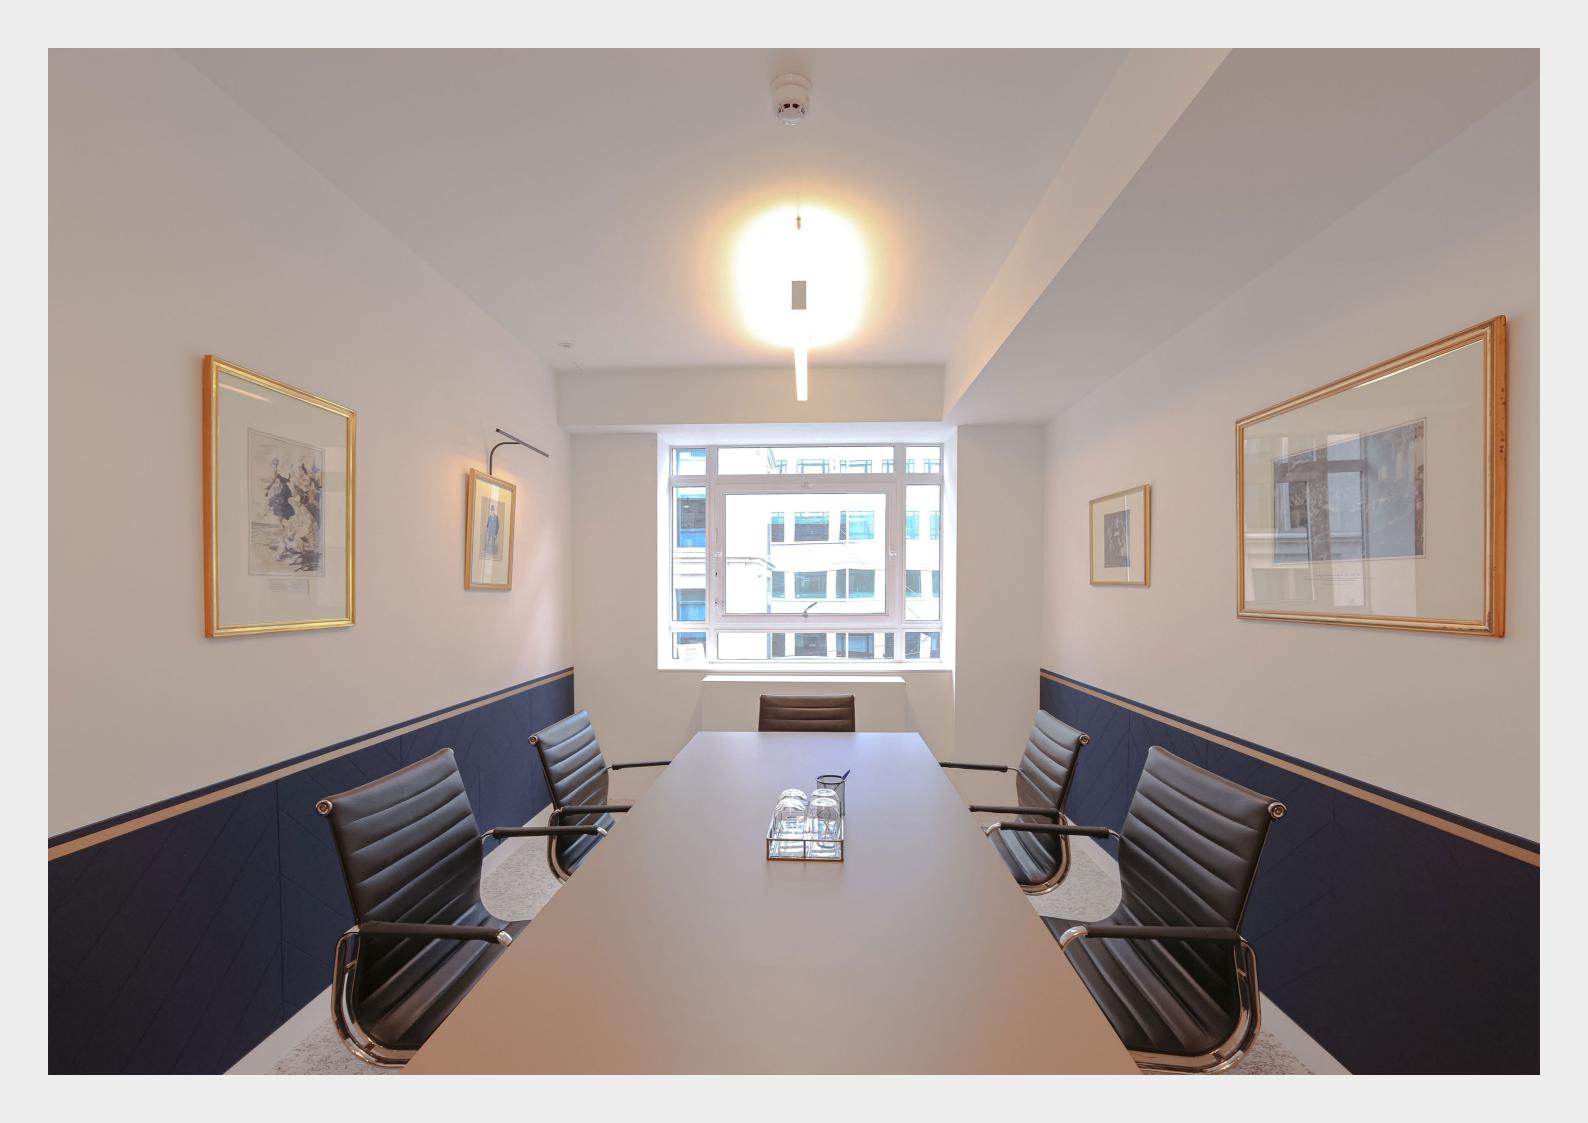

## Made

Description

With 2,330 sq ft, the 3rd floor at 25 Savile Row provides a fully fitted office space in Mayfair.

> 20+ Desks 6 Meeting Rooms Dedicated Reception Tea Point Excellent Natural light Hedge Fund Style Fit-Out

## 3rd Floor - 2,330 sq ft

25 Savile Row is located in the heart of Mayfair, between the world-renowned Piccadilly and Regent Street. 3rd floor at 25 Savile Row offers bright, adaptable, and hedge fund style fit-out space for ambitious businesses.