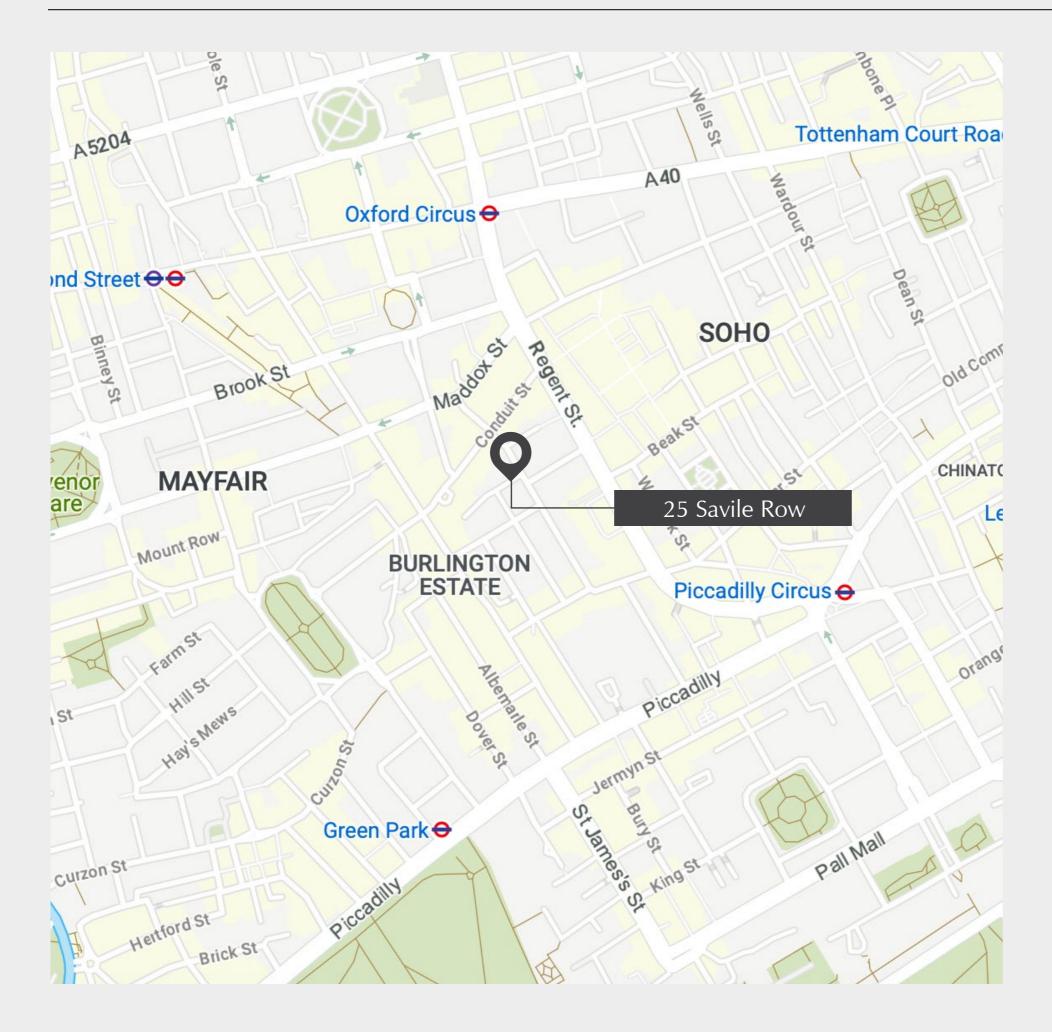

## Location.

25 Savile Row is situated on the corner of Savile Row and Boyle Street occupying an excellent position in the heart of Mayfair. Local F&B offerings are abundant nearby and the building is served by Oxford Street & Bond Street Stations to the north and Piccadilly & Green Park Stations to the South.